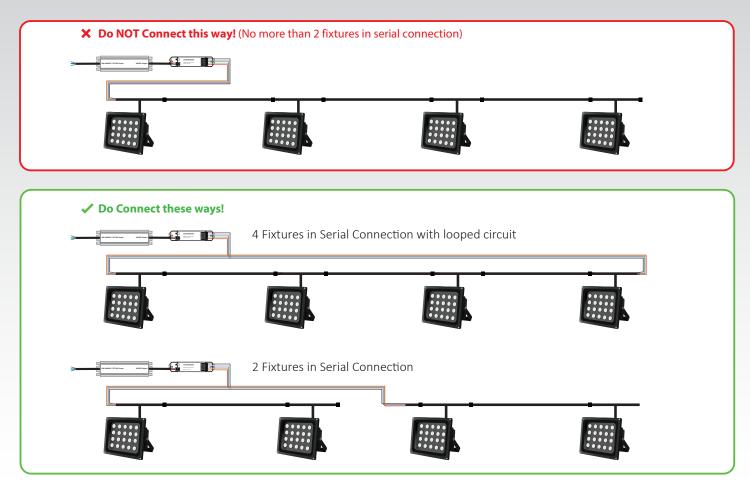

NEVER cut, connect, or join wires while product is connected to a live power source.

DO NOT daisy chain more than 2 **RGBW** fixtures without providing 24VDC power every third fixture. \*see installation guide

### **CONNECTION EXAMPLES:** 160 Watts per fixture

from power supply to DC input.

ECOLOCITYLED.COM 775-636-6060

secure