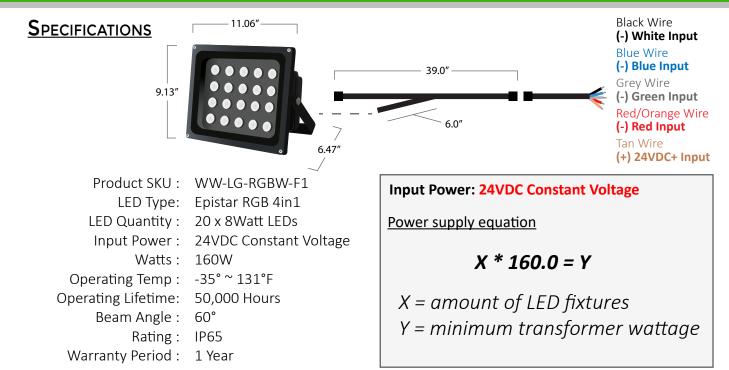

## Bright Star 4 in 1 RGBW LED Flood Light - 24VDC

SKU: WW-LG-RGBW-F1

1092 Greg Street Sparks, NV 89431 ECOLOCITYLED.COM 775-636-6060

DO NOT operate in any environments over 131°F.

BE CERTAIN your 24VDC source, **RGBW** controller and wire gauge is suffice for power load.

1092 Greg Street Sparks, NV 89431, USA

ECOLOCITYLED.COM 775-636-6060