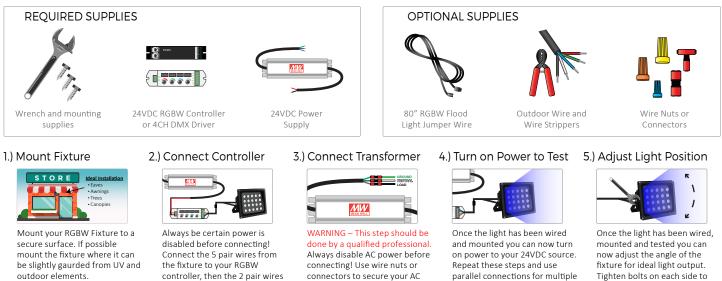

#### INSTALLATION

input to your 24V transformer.

fixtures.

### **CONNECTION EXAMPLES:** 160 Watts per fixture

from power supply to DC input.

ECOLOCITYLED.COM 775-636-6060

secure

#### **RGBW FIXTURE ACCESSORIES**

24VDC Power Supplies

RGBW LED Controllers

Wire Connectors

DC Connection Wire