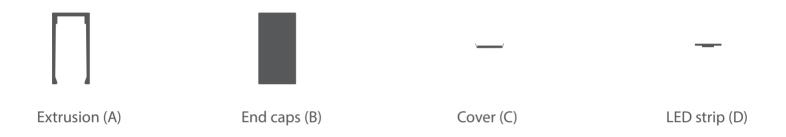

## Parts needed to mount the LINO extrusion

WARNING! All LED strips should be connected to a 12 V or 24 V power supply.

**IMPORTANT:** The mounting instructions present the basic form of assembly.

## **LINO** mounting instructions

| 1. Mount the LED strip (D), insert the cover (C), and then insert the end cap (B). Connect the power cable to the power source  A  D  C  B | 2. Apply the double-sided tape to the extrusion (A), and attach the extrusion to the surface. Connect power |
|--------------------------------------------------------------------------------------------------------------------------------------------|-------------------------------------------------------------------------------------------------------------|
|                                                                                                                                            |                                                                                                             |
|                                                                                                                                            |                                                                                                             |