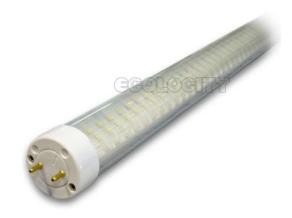

**PRODUCT NAME** Dimmable T8 LED Bulb 4ft, 22W 6500K

SKU LB-LL-T8D-4-CW

URL Click Here

**DESCRIPTION** The Triac Dimmable T8 LED Tube light is a perfect replacement product for existing tube lamps

with energy savings of 70%-80% over traditional fluorescent tubes. Not only is this product more energy efficient but it is also environmentally friendly containing no mercury or other harmful materials. Perfect for commercial and residential lighting applications including offices, conference rooms, super markets, restaurants, schools, libraries, hospitals, living rooms, or any other application where a power saving Eco friendly lighting is needed. UL, RoHS approved. Note: This product is only dimmable by Triac Dimmer and requires a ballast bypass.

BULB TYPE T8 with G13 bi-pin base

**SUPPLY VOLTAGE** 90VAC - 140VAC

**DIMENSIONS** 48.0" Length x 1.00" Diameter (1219.2mm Length x 25.4mm Diameter)

LUMENS 2240 lm

OUTPUT POWER 22 Watts
COLOR TEMP. 6500K

OLUK TEIVIP. 0500K