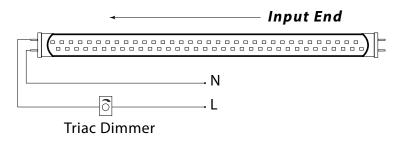

**PRODUCT NAME** Dimmable T8 LED Bulb 4ft, 22W 6500K

SKU LB-LL-T8D-4-CW

URL Click Here

**DESCRIPTION** The Triac Dimmable T8 LED Tube light is a perfect replacement product for existing tube lamps

with energy savings of 70%-80% over traditional fluorescent tubes. Not only is this product more energy efficient but it is also environmentally friendly containing no mercury or other harmful materials. Perfect for commercial and residential lighting applications including offices, conference rooms, super markets, restaurants, schools, libraries, hospitals, living rooms, or any other application where a power saving Eco friendly lighting is needed. UL, RoHS approved. Note: This product is only dimmable by Triac Dimmer and requires a ballast bypass.