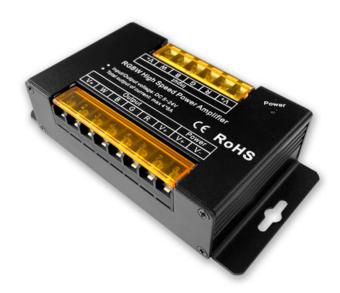

**PRODUCT NAME** RGBW Signal Amplifier 5-24VDC 8A

SKU LC-LN-RGBW-AMP

PRODUCT URL Click Here

**DESCRIPTION** A four channel LED Signal Amplifier / Repeater that can be used to add more RGBW LED mod-

ules, RGBW LED Strips or 5-24VDC RGBW LED Lights to your existing RGBW LED controller. Which in turn will allow the additional lights to perform the same color changes as the RGBW lights that are connected to the main controller. Product could also be used with 4 single color LED products. For use with Constant Voltage power, 5-24VDC systems only. Four channels, 8A per channel with a maximum power of 384W at 12VDC or 768W at 24VDC. For use with common anode style LED Lighting. The power supply and RGBW signal wires are connected by screw down type wire connections.

**INPUT** 5-24VDC constant voltage

**OUTPUT CURRENT** < 8A per channel x 4 Channels

**DIMMING** PWM

**CONNECTION TYPE** Common Anode (+)

**DIMENSIONS** 5.78"L x 2.91"W x 1.34"H (147mm x 74mm x 34mm)

OUTPUT POWER 12VDC - 384W

24VDC - 768W

**RATING** Indoor / Dry

**WARRANTY** 1 year manufacturers

These specification are subject to change without notice. This specification information is from the manufacturer of this product. Ecolocity LED is not the manufacturer of this product. Copyright © 2021 Ecolocity LED