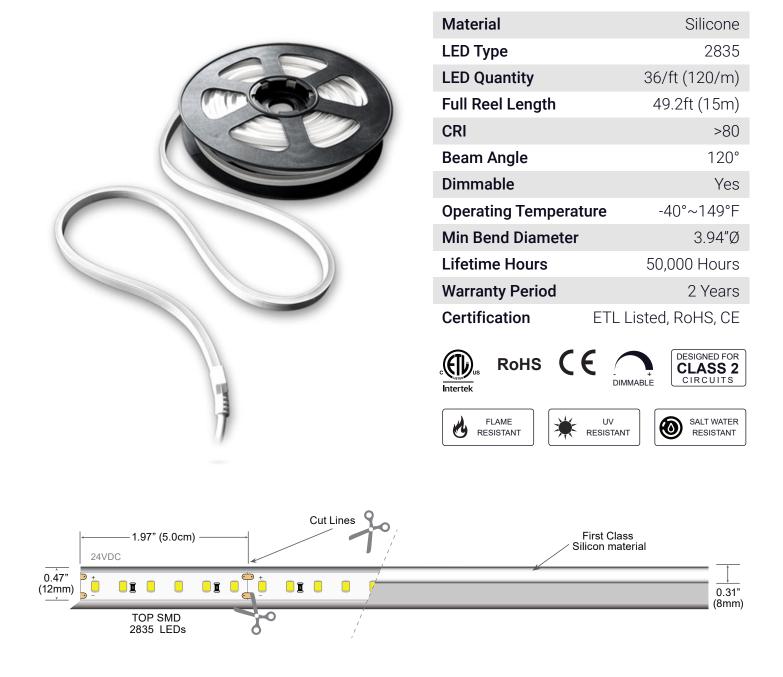

## Long Run LED Neon, Side Emitting - ETL 24VDC

\* Sold by the 1 meter or 5 meter reel.

| SKU                | Color      | Kelvin | Lumens   | Watts      | LEDs    | Voltage | Rating | Max Serial |
|--------------------|------------|--------|----------|------------|---------|---------|--------|------------|
| LN-DX-LR-FH-WW-15M | Warm White | 3000K  | 67 lm/ft | 2.84 W/ft  | 120/m   | 24VDC   | IP20   | 20ft       |
| LN-DX-LR-FH-W-15M  | Cool White | 6000K  | 72 lm/ft | 2.07 11/11 | 120/111 | 24000   | 11 20  | 2011       |