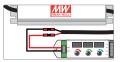

### 3.) Connect Controller

Always be certain power is disabled before connecting! Use a small screw driver to connect your 24VDC positive and negative wires to your 3 channel RGB controller input.

# **CONNECTION EXAMPLES:** 1.7 Watts per foot

POWER SUPPLY AND CONTROLLER AMP OUTPUT RATING MUST BE GREATER THAN THE LOAD OF THE STRIP LIGHT OUTPUT.