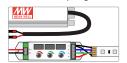

### 3.) Connect Strip Lights

Always be certain power is disabled before connecting! Use a screw driver to connect the 5 wires from your RGB strip light to the proper output ports of your 3 channel RGB controller.

# **CONNECTION EXAMPLES:** 1.7 Watts per foot

POWER SUPPLY AND CONTROLLER AMP OUTPUT RATING MUST BE GREATER THAN THE LOAD OF THE STRIP LIGHT OUTPUT.