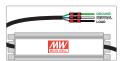

### 2.) Connect Transformer

WARNING – This step should be done by a qualified professional. Always disable AC power before connecting! Use wire nuts or connectors to secure your AC input to your 24V transformer.

# **CONNECTION EXAMPLES:** 1.7 Watts per foot

POWER SUPPLY AND CONTROLLER AMP OUTPUT RATING MUST BE GREATER THAN THE LOAD OF THE STRIP LIGHT OUTPUT.