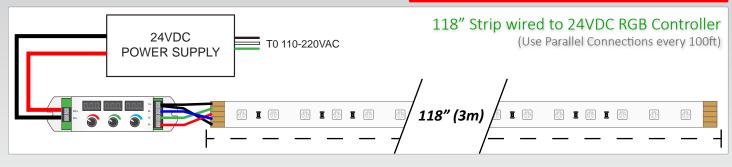

# **CONNECTION EXAMPLES:** 1.7 Watts per foot

POWER SUPPLY AND CONTROLLER AMP OUTPUT RATING MUST BE GREATER THAN THE LOAD OF THE STRIP LIGHT OUTPUT.