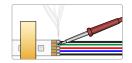

### 2.) Tin Strip Light Pads

Cut your strip light to length on cut line between copper pads. Tin each copper pad with rosin core solder. Do not bridge solder between copper pads.