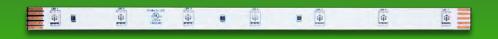

# Ribbon Star Extreme, RGB LED Strip Light - 24VDC

SKU: RL-SC-RSX2-RGB-10

1092 Greg Street Sparks, NV 89431 ECOLOCITYLED.COM 775-636-6060

SPECIFICATIONS

9.50" (24.13cm)

9.50" (24.13cm)

Seven 5050SMD
LEDs per 9.5 inches

1.40"

(3.56cm)

Never cut outside of cut lines!

Cut Lines

Product SKU: RL-SC-RSX2-RGB-10

LED Size: 5050 SMD

LED Quantity: 7 LEDs per 9.50"

Input Power: 24VDC Constant Voltage

Watts: 1.70W per foot

Max Serial Connection: 100ft

Operating Temp: -4° ~ 113°F

Beam Angle: 120°

Rating: Dry

Warranty Period: 2 Years

**Input Power: 24VDC Constant Voltage** 

Power supply equation