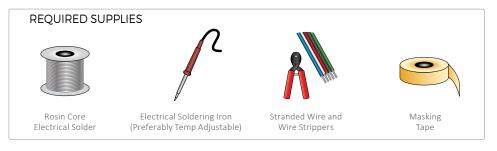

### SOLDERING INSTRUCTION

### 1.) Strip and Tin Wire

Heat your soldering iron to 500-600°F. Strip your 2 conductor stranded wire roughly 1/8". Tin the exposed wires with rosin core solder.

### 2.) Tin Strip Light Pads

Cut your strip light to length on cut line between copper pads. Tin each copper pad with rosin core solder. Do not bridge solder between copper pads.

### 3.) Solder Wire to Strip

Mate your tinned wire to the copper pad with respective polarity. Black wire to DC+. Be sure that no wires or solder are touching on another.

### 4.) Test and Heat Shrink

Test your soldered connection for continuity or any electrical arcing. Once tested you can cover exposed copper pads with heat shrink if desired.