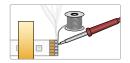

### 3.) Solder Wire to Strip

Mate your tinned wire to the copper pad with respective polarity. Black wire to DC+. Be sure that no wires or solder are touching on another.