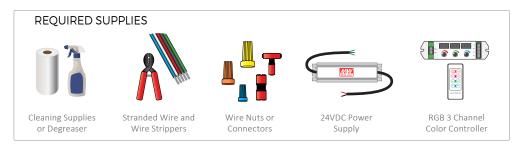

### INSTALLATION

### 1.) Clean Mounting Surface

Use your cleaning supplies to clean your mounting surface. Please note that mounting surface must be smooth, clean and dry for the 3M tape to permanently adhere.

### 2.) Connect Transformer

WARNING – This step should be done by a qualified professional. Always disable AC power before connecting! Use wire nuts or connectors to secure your AC input to your 24V transformer.

### 3.) Connect Controller

Always be certain power is disabled before connecting! Use a small screw driver to connect your 24VDC positive and negative wires to your 3 channel RGB controller input.

### 3.) Connect Strip Lights

Always be certain power is disabled before connecting! Use a screw driver to connect the 5 wires from your RGB strip light to the proper output ports of your 3 channel RGB controller.

### 4.) Test and Mount Strips

Always test your strip lights before adhering the 3M double sided tape. Never test the strip light when rolled inside the plastic reel.