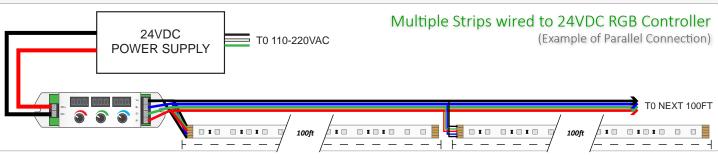

# **CONNECTION EXAMPLES:** 1.7 Watts per foot

POWER SUPPLY AND CONTROLLER AMP OUTPUT RATING MUST BE GREATER THAN THE LOAD OF THE STRIP LIGHT OUTPUT.