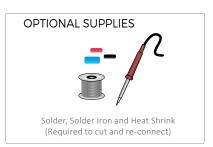

### SOLDERING INSTRUCTION

### 1.) Strip and Tin Wire

Heat your soldering iron to 500-600°F. Strip your 2 conductor stranded wire roughly 1/8". Tin the exposed wires with rosin core solder.

### 2.) Tin Strip Light Pads

Cut your strip light to length on cut line between copper pads. Tin each copper pad with rosin core solder. Do not bridge solder between copper pads.

### 3.) Solder Wire to Strip

Mate your tinned wire to the copper pad with respective polarity. Black wire to DC+. Be sure that no wires or solder are touching on another.

### 4.) Test and Heat Shrink

Test your soldered connection for continuity or any electrical arcing. Once tested you can cover exposed copper pads with heat shrink if desired.