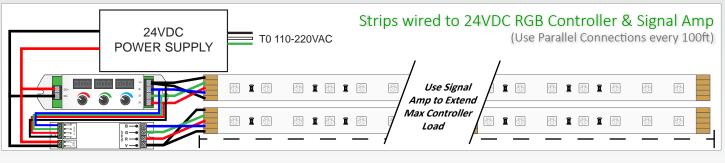

# **CONNECTION EXAMPLES:** 1.7 Watts per foot

POWER SUPPLY AND CONTROLLER AMP OUTPUT RATING MUST BE GREATER THAN THE LOAD OF THE STRIP LIGHT OUTPUT.