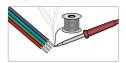

### 1.) Strip and Tin Wire

Heat your soldering iron to 500-600°F. Strip your 2 conductor stranded wire roughly 1/8". Tin the exposed wires with rosin core solder.