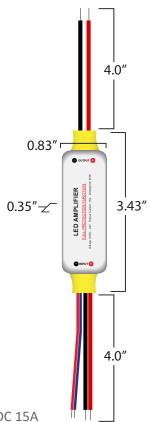

**PRODUCT NAME** Waterproof Mini Single Color LED Signal Amplifier, 5-24VDC 15A

**URL** Click Here

MASTER SKU LC-LF-23AMP

**DESCRIPTION** This small yet powerful waterproof signal amplifier will extend a PWM dimming signal from

your 5-24VDC LED dimmer to an additional 15 amps of single color LED lights. A signal amplifier is typically needed for larger LED light installations where you would like to dim a large amount of LED lights off of one dimmer. Once you have met the power limitations of your PWM dimmer you can use this amplifier to dim an additional 15A of 5-24VDC constant voltage LED lights. The max 15A rating allows for 75W of dimming at 5VDC, 180W at 12VDC and 360W at 24VDC. Simple to use bare lead wires make for a painless installation to any new or existing PWM dimming system. This product is IP68 waterproof rated and not meant to be submersed

or directly exposed to any outdoor elements.

**SUPPLY VOLTAGE** 5-24VDC Constant Voltage

**CONNECTION TYPE** Common Anode

**OUTPUT CURRENT** 15A x 1 Channel Max

OUTPUT POWER 75W / 5VDC

180W Max / 12VDC 360W Max / 24VDC

RATING IP68

**WARRANTY** 1 year manufacturers

These specification are subject to change without notice. This specification information is from the manufacturer of this product. Ecolocity LED is not the manufacturer of this product. Copyright © 2021 Ecolocity LED