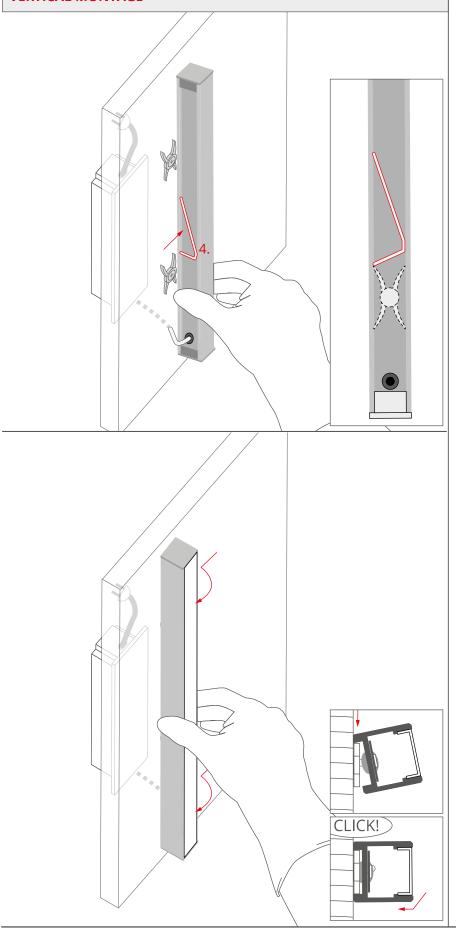

KLUŚ<sub>®</sub> Inspiring Solutions

**KLUŚ** Inspiring Solutions

Before the final installation place the assembled fixture next to the mounting brackets, so it is at its desired level. Place the block (4) right over the mounting bracket. It will prevent the fixture from sliding down. Finally mount the profile to the surface.