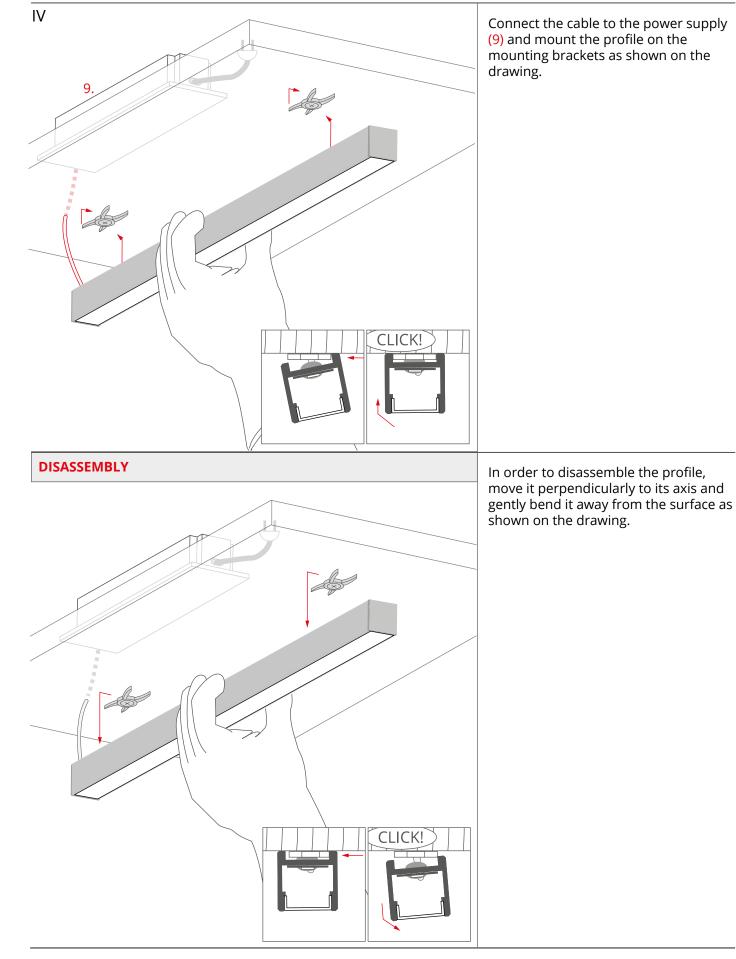

- 1. PDS-H profile (Ref. B9204)
- 2. End cap\*
- 3. Gland\*
- 4. Block\*
- 5. Screw
- 6. Mounting bracket\*
- 7. LED strip\*
- 8. Cover\*
- 9. Power supply (12 V / 24 V)\*

\*The full range of accessories and electronics is available at www.KlusDesign.com