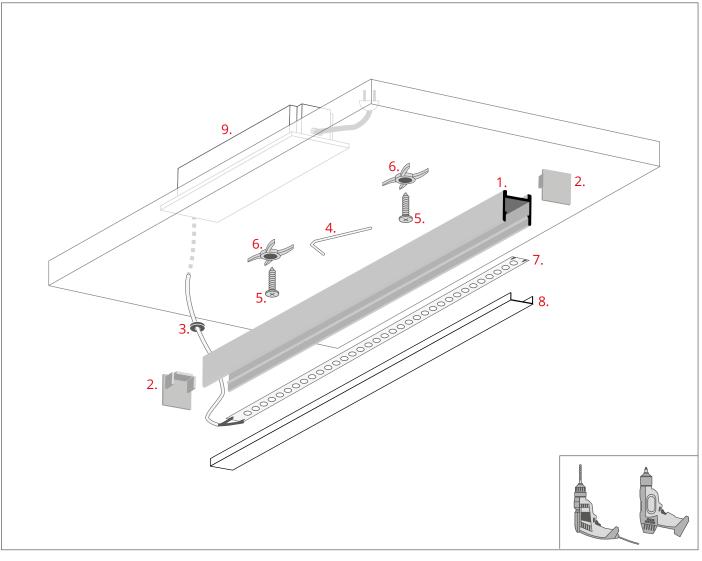

- 1. PDS-H profile (Ref. B9204)
- 2. End cap\*
- 3. Gland\*
- 4. Block\*
- 5. Screw
- 6. Mounting bracket\*
- 7. LED strip\*
- 8. Cover\*
- 9. Power supply (12 V / 24 V)\*

\*The full range of accessories and electronics is available at www.KlusDesign.com