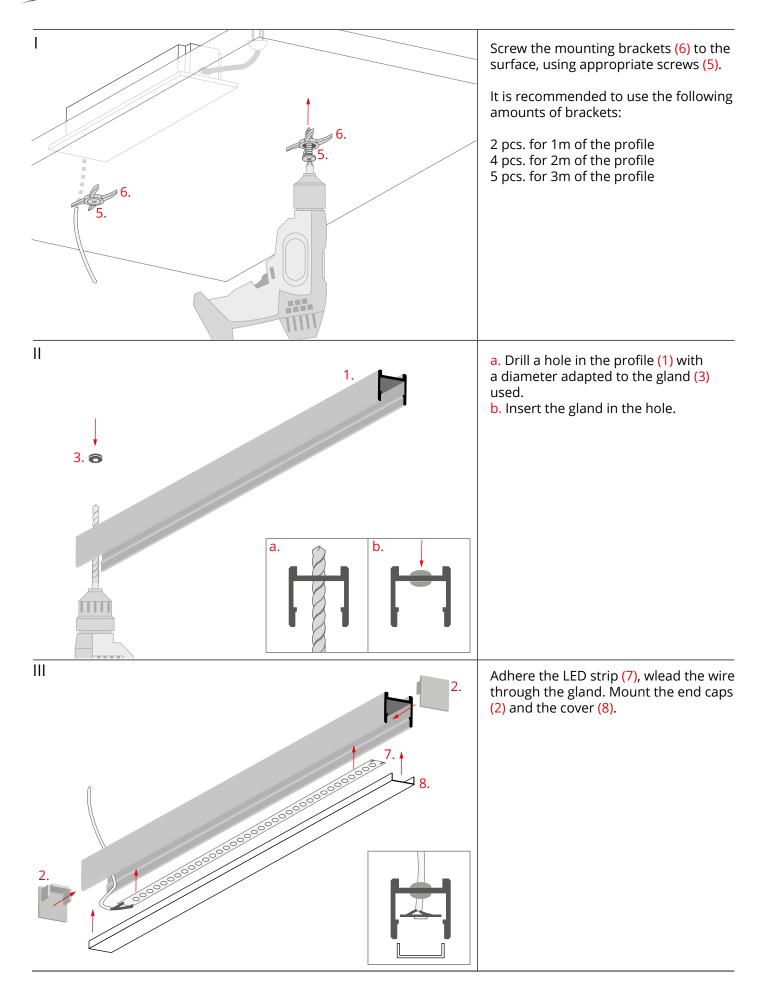

- 1. PDS-H profile (Ref. B9204)
- 2. End cap\*
- 3. Gland\*
- 4. Block\*
- 5. Screw
- 6. Mounting bracket\*
- 7. LED strip\*
- 8. Cover\*
- 9. Power supply (12 V / 24 V)\*

\*The full range of accessories and electronics is available at www.KlusDesign.com