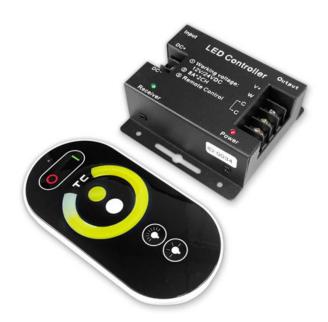

PRODUCT NAME 2.4G Color Tempurature Controller (CCT) 12-24VDC 8A/CH

SKU LC-LN-CCT-2.4G

PRODUCT URL Click Here

**DESCRIPTION** The Temperature Adjustable Sync Controller uses the most advanced 2.4GHZ RF wireless

transmission technology to sync the touch activated RF Temperature Adjustable Remote Control to its receiver within 65ft. The controller comes color temperature adjustments, and brightness adjustments using advanced PWM (pulse width modulation) control technology to create smooth dimming with no flickering (Note: Lowest Dim level  $\approx$  10%). A unique circle touch pad enables a full range of temperature control, 2 quick select buttons make it easy to select lowest and highest CTT range, and 10-100% dimming or brightening on the current setting. Great for use with white and warm white LEDs or any two colors of common anode 12-24VDC Constant Voltage LED Lights. Maximum output of 8 amps per 2 channels for a combined output of 192W at 12VDC, or 384W at 24VDC.

POWER 12-24VDC constant voltage

RATING IP20

**CONNECTION TYPE** Common Anode (+)

**OUTPUT CURRENT** 8A per channel x 2 Channels

OUTPUT POWER 12VDC - 192Watts / 24VDC - 384Watts

**WARRANTY** 1 year manufacturers