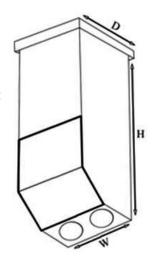

----------|------------------------------|--|
| Input Voltage            | 120 V 60 Hz                  |  |
| Output Voltage Full Load | 11.5 VDC                     |  |
| Input Current Full Load  | 1240 mA                      |  |
| Open Circuit Volts       | 12.5 VDC                     |  |
| Output Current Full Load | 12.35 A                      |  |
| Efficiency               | 85.20%                       |  |
| Coil Former              | <b>Double Section Bobbin</b> |  |
| Thermal Class            | B 130 °C                     |  |
| Leads Primary            | PVC 600 V #18                |  |
| Leads Secondary          | PVC 300 V #12                |  |
|                          |                              |  |

Dimensions in inches: Height 9.17" Width 3.06" Depth 2.94"