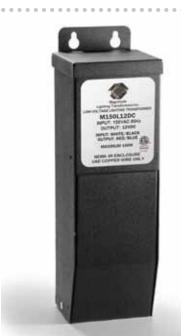

# PS-MT-150-12

## **Dimmable LED DC Magnetic Transformer**

## **Transformer**

Input leads are 18 AWG. Output leads are 12 AWG. Lead insulation is 105  $^{\circ}$ C. The transformer uses a class B 130  $^{\circ}$ C insulation system.

### **Enclosure**

Enclosure temperature will not exceed 70 °C @ 40 °C ambient. Wiring compartment has 2 knockouts sized for 3/4 inch screw cable connectors. The removable cover for the wiring compartment is secured in place by a screw. The enclosure is black powder coated.

### **General**

- Manual reset thermal circuit breaker on the secondary side.
- Controlled with a low-voltage dimmer.
- ETL listed
- CSA listed
- UL standard 5085-1
- NEMA 3R enclosure

| Black          |   |               | _      |
|----------------|---|---------------|--------|
|                |   | $\overline{}$ | Red +  |
| $\prec$        | > |               | •      |
| $\prec$        | > | <b>V</b> 3—   | DI     |
| <i>)</i>       |   | **            | Blue - |
| <u>White</u> ● |   |               |        |
| Input          |   | Οι            | ıtput  |
| 120 V 60 Hz    |   | 12 VD0        | 150 W  |
|                |   |               |        |