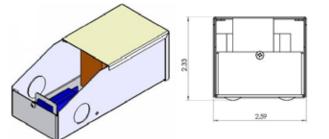

#### Enclosure

Enclosure temperature will not exceed 70 °C @ 40 °C ambient. Wiring compartment has 2 knockouts sized for 3/4 inch screw cable connectors. The removable cover for the wiring compartment is secured in place by a screw. The enclosure is black powder coated.

#### General

- Manual reset thermal circuit breaker on the secondary side.
- Controlled with a low-voltage dimmer.
- ETL listed
- CSA listed
- UL standard 5085-1
- NEMA 3R enclosure

Dimensions in inches: Length 6.06" Width 2.59" Depth 2.20"