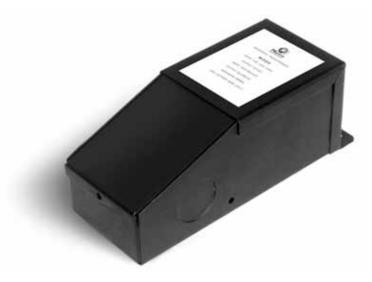

#### Enclosure

Enclosure temperature will not exceed 70 °C @ 40 °C ambient. Wiring compartment has 2 knockouts sized for 3/4 inch screw cable connectors. The removable cover for the wiring compartment is secured in place by a screw. The enclosure is black powder coated.