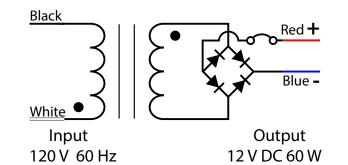

#### Transformer

Input leads are 20 AWG. Output leads are 14 AWG. Lead insulation is 105 °C. The transformer uses a class B 130 °C insulation system.

| Maximum Load             | 60 W                         |
|--------------------------|------------------------------|
| Input Voltage            | 120 V 60 Hz                  |
| Output Voltage Full Load | 11.5 VDC                     |
| Input Current Full Load  | 540 mA                       |
| Open Circuit Volts       | 12.5 VDC                     |
| Output Current Full Load | 4.8 A                        |
| Efficiency               | 89.20%                       |
| Coil Former              | <b>Double Section Bobbin</b> |
| Thermal Class            | B 130 °C                     |
| Leads Primary            | PVC 600 V #20                |
| Leads Secondary          | PVC 300 V #14                |
|                          |                              |