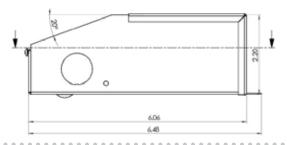

#### General

- Manual reset thermal circuit breaker on the secondary side.
- Controlled with a low-voltage dimmer.
- ETL listed
- CSA listed
- UL standard 5085-1
- NEMA 3R enclosure

Dimensions in inches: Length 6.06" Width 2.59" Depth 2.20"