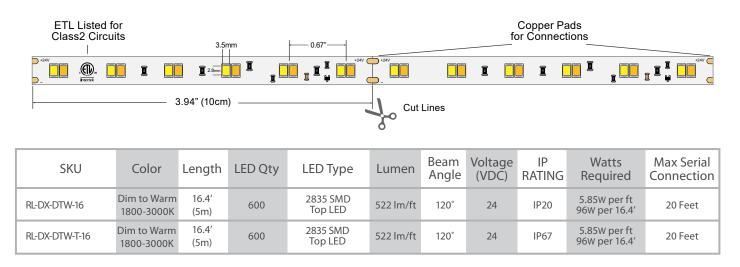

## Ribbon Star Dim to Warm LED Strip Lights - 24VDC

100% - 3000K 50% - 2400K

0% - 1800K

**PRODUCT NAME** Ribbon Star Dim to Warm LED Strip Light - ETL 24VDC - 16.4' (5m)

 SKUs
 IP20:
 RL-DX-DTW-16

 IP67:
 RL-DX-DTW-T-16

**DESCRIPTION** Our Ribbon Star Dim to Warm Strip Lights are available in IP20 indoor or IP67 silicone coated outdoor. They have special design to warm the color temperature of the light as it is dimmed. This makes the light ideal for mood setting as well as matching the natural environment of traditional lighting used by humans throughout time. The highest brightness is ideal for active and task lighting, while the dimmer light settings warm in color temperature to provide mood lighting for entertaining and relaxing. Each roll is 16.4ft (5m) in length and can be cut and re-connected every 3.94" (10cm). 24VDC power and 5.85 watts per foot of strip is required for powering, dimming can be achieved using any PWM dimmer or dimmable power supply.

DIMENSIONS 16.4' Long x 0.39" Wide x 0.05" Tall (5m x 10mm x 1.2mm T)

- **CRI** >80
- APPROVALS CE, RoHS, ETL Listed for class 2 circuits
- LIFESPAN 50,000 Hours
- WARRANTY 2 Year Manufacturers

These specification are subject to change without notice. This specification information is from the manufacturer of this product. Ecolocity LED is not the manufacturer of this product. Copyright © 2021 Ecolocity LED