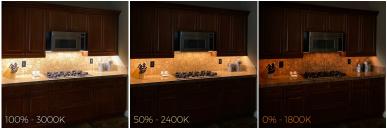

## Ribbon Star Dim to Warm LED Strip Lights - 24VDC

100% - 3000K 50% - 2400K

0% - 1800K

**PRODUCT NAME** Ribbon Star Dim to Warm LED Strip Light - ETL 24VDC - 16.4' (5m)

 SKUs
 IP20:
 RL-DX-DTW-16

 IP67:
 RL-DX-DTW-T-16

**DESCRIPTION** Our Ribbon Star Dim to Warm Strip Lights are available in IP20 indoor or IP67 silicone coated outdoor. They have special design to warm the color temperature of the light as it is dimmed. This makes the light ideal for mood setting as well as matching the natural environment of traditional lighting used by humans throughout time. The highest brightness is ideal for active and task lighting, while the dimmer light settings warm in color temperature to provide mood lighting for entertaining and relaxing. Each roll is 16.4ft (5m) in length and can be cut and re-connected every 3.94" (10cm). 24VDC power and 5.85 watts per foot of strip is required for powering, dimming can be achieved using any PWM dimmer or dimmable power supply.