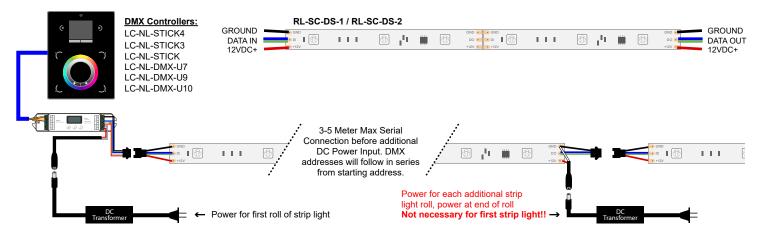

## Digital LED Strip Lights, 1803 IC - 12VDC

1092 Greg Street Sparks, NV 89431, USA

ECOLOCITYLED.COM 775-636-6060