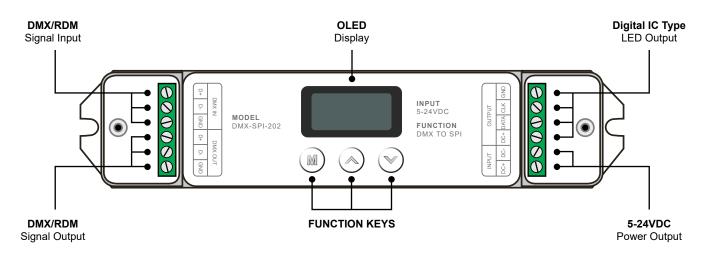

## CONNECTION INSTRUCTIONS DMX to Digital SPI Decoder, Multi IC, 5-24VDC 512CH

Digital IC type LED lights have a directional data input/output flow, you must follow this flow or you will damage the electronics. Always input your data signal to the "DI" wires (DATE INPUT). Never wire from your DMX decoder to the "DO" wires (DATA OUTPUT). When cutting and connecting digital LEDs be sure to never reverse the flow of the string. Arrows are printed on the modules and "DI" (Data in) "DO" (Datat out) on the strips to distinguish the directional flow, do not reverse this direction.