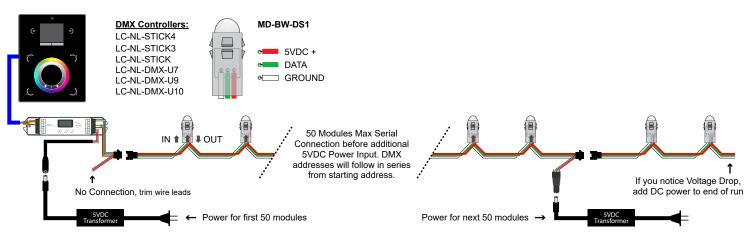

## CONNECTION INSTRUCTIONS DMX to Digital SPI Decoder, Multi IC, 5-24VDC 512CH



Digital IC type LED lights have a directional data input/output flow, you must follow this flow or you will damage the electronics. Always input your data signal to the "DI" wires (DATE INPUT). Never wire from your DMX decoder to the "DO" wires (DATA OUTPUT). When cutting and connecting digital LEDs be sure to never reverse the flow of the string. Arrows are printed on the modules and "DI" (Data in) "DO" (Datat out) on the strips to distinguish the directional flow, do not reverse this direction.

## Digital Dot Lights, 1903 IC - 5VDC

\_



## Digital LED Strip Lights, 1803 IC - 12VDC



1092 Greg Street Sparks, NV 89431, USA



ECOLOCITYLED.COM 775-636-6060