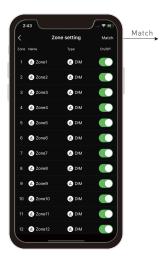

#### 9.2.2 Match panel / lamps

Click right bottom "more" icon  $\equiv$  to enter, then click "Zone setting", in "Zone setting" interface, click right top "Match" key to match panel, lamps and EBOX.