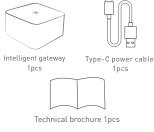

r changing and multi-groups control.
- · One click scene function, timing function.
- Advanced lighting program setting, sunrise or sunset effect or any other changing effect could be simulated.
- Support mobile phone, remote control and dimming panel to control all lighting effects.
- Voice control, support amazon ECHO and TmallGenie smart speaker.
- · Opened third party communication interface: Trigger contacts.

## 2. Technical Specs

Model: WiFi-108 Power Interface: Type-C USB 2.4GHz Wi-Fi, 2.4GHz RF Working Temp.: -30°C~60°C Communication Standard: 802.11b/g/n protocol. Dimensions: L90×W90×H55mm Input Voltage:

Packing Size: L122×W122×H79mm Extension Interface: Trigger contact, RS485,

Weight(G.W.): L-BUS protocol interface

LTECH

WiFi-108 Intelligent Gateway

## 3. Package Content



## 4. Product Size

Unit: mm — 90 — 90



# 5. Product Description



# L-BUS IN Power

RESET: Insert the pin into the "RESET" hole for 6 second. (All the data will be cleared, please use it carefully). Details refer to 10.6.

Third part interface RS485 / Trigger contracts

# LTECH

WiFi-108 Intelligent Gateway

## 6. Third Party Communication Interface Wiring







## 8. Optional Accessories

EXC1

EXC2

EXC3

EXC4





# LTECH

WiFi-108 Intelligent Gateway

RF relay

EBOX-AP





Wireless module (Can be connected to more than 100 types of LTECH dimmable driver. )



Other accessories



 $oldsymbol{st}$  More supporting equipments is applicable to L-BUS system, please consult the supplier for details.

# LTECH

## 9. APP Introduction

#### 9.1 Install APP

9.1.1 Install APP via mobile