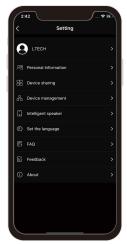

#### 9.2.3 Reconfigure router

Click left top "Setting" icon ② in home page, then click "Device management" to enter its interface, click right top "Reconfig Router", then operate following the prompts.

#### 9.2.4 Device sharing:

Click the left top "Setting" icon (a) in home page, and choose "Device sharing" to enter, click the bottom "invitation". (details please refer APP, QR code invitation is effective within 30 minutes.)

## 10. FAQ

LTECH

10.1 Is there a requirement for the mobile version of this product?

Please use Android 4.0, iOS 9.0 or higher version.

10.2 What we can do if gateway match failed?

10.2.1 Please check if the router net in 2.4G band. The 5G is not available. Please set the router into 2.4G if you use the intelligent dual-band routers.