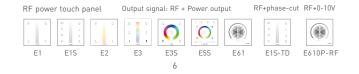

echnical Specs

Model: WiFi-108 Power Interface: Type-C USB 2.4GHz Wi-Fi, 2.4GHz RF Working Temp.: -30°C~60°C Communication Standard: 802.11b/g/n protocol. Dimensions: L90×W90×H55mm Input Voltage:

Packing Size: L122×W122×H79mm Extension Interface: Trigger contact, RS485,

Weight(G.W.): L-BUS protocol interface

LTECH

WiFi-108 Intelligent Gateway

## 3. Package Content



## 4. Product Size

Unit: mm — 90 — 90



# 5. Product Description



# L-BUS IN Power

RESET: Insert the pin into the "RESET" hole for 6 second. (All the data will be cleared, please use it carefully). Details refer to 10.6.

Third part interface RS485 / Trigger contracts

# LTECH

WiFi-108 Intelligent Gateway

## 6. Third Party Communication Interface Wiring







## 8. Optional Accessories

EXC1

EXC2

EXC3

EXC4





# LTECH

WiFi-108 Intelligent Gateway

RF relay

EBOX-AP





Wireless module (Can be connected to more than 100 types of LTECH dimmable driver. )



Other accessories



 $oldsymbol{st}$  More supporting equipments is applicable to L-BUS system, please consult the supplier for details.

# LTECH

## 9. APP Introduction

#### 9.1 Install APP

9.1.1 Install APP via mobile phone



Scan QR Code to download "L-BUS"

9.1.2 Open APP and register or login.



8

#### 9.2 Device management:

9.2.1 Match device: Open APP, enter "My Device" interface, click " + "icon, following the prompts to add WiFi-108.





0

# LTECH

WiFi-108 Intelligent Gateway

#### 9.2.2 Match panel / lamps

Click right bottom "more" icon  $\equiv$  to enter, then click "Zone setting", in "Zone setting" interface, click r