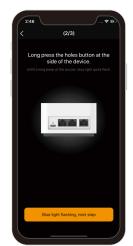

10.5.2 Please add the EBOX-AP RF relay if any long distance situation.

10.6 How to restore factory settings or unbind the current host account?

Insert the pin into the "RESET" hole for 6 second, restore factory defaults after a long beep. Restore factory settings succeed when the blue indicator lights flashes. Then all the data is cleared and the current host account is unbound.