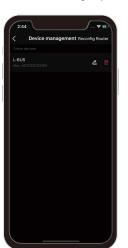

#### 9.2.3 Reconfigure router

Click left top "Setting" icon ② in home page, then click "Device management" to enter its interface, click right top "Reconfig Router", then operate following the prompts.