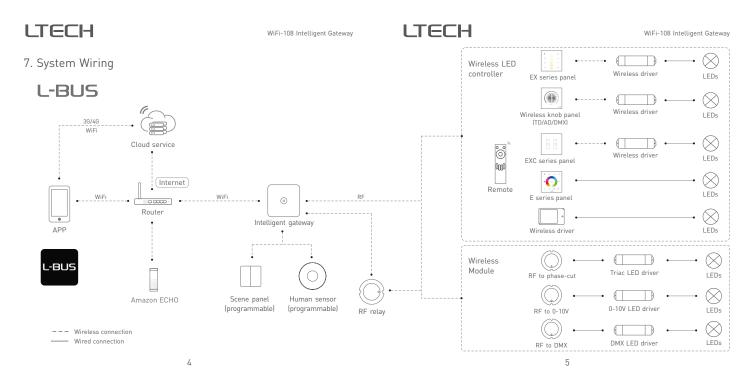

# LTECH

WiFi-108 Intelligent Gateway

RF relay

EBOX-AP

Wireless module (Can be connected to more than 100 types of LTECH dimmable driver. )

Other accessories

 $oldsymbol{st}$  More supporting equipments is applicable to L-BUS system, please consult the supplier for details.