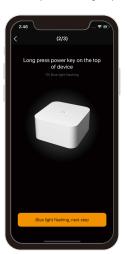

#### 9.2 Device management:

9.2.1 Match device: Open APP, enter "My Device" interface, click " + "icon, following the prompts to add WiFi-108.

0