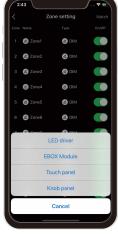

#### 9.2.2 Match panel / lamps

Click right bottom "more" icon  $\equiv$  to enter, then click "Zone setting", in "Zone setting" interface, click right top "Match" key to match panel, lamps and EBOX.