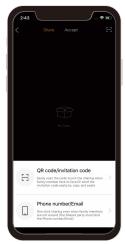

#### 9.2.4 Device sharing:

Click the left top "Setting" icon (a) in home page, and choose "Device sharing" to enter, click the bottom "invitation". (details please refer APP, QR code invitation is effective within 30 minutes.)