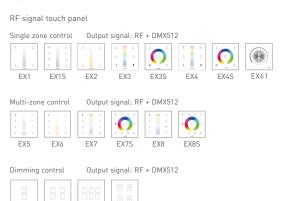

Technical Specs

Model: WiFi-108 Power Interface: Type-C USB 2.4GHz Wi-Fi, 2.4GHz RF Working Temp.: -30°C~60°C Communication Standard: 802.11b/g/n protocol. Dimensions: L90×W90×H55mm Input Voltage:

Packing Size: L122×W122×H79mm Extension Interface: Trigger contact, RS485,

Weight(G.W.): L-BUS protocol interface

LTECH

WiFi-108 Intelligent Gateway

## 3. Package Content



## 4. Product Size

Unit: mm — 90 — 90



# 5. Product Description



# L-BUS IN Power

RESET: Insert the pin into the "RESET" hole for 6 second. (All the data will be cleared, please use it carefully). Details refer to 10.6.

Third part interface RS485 / Trigger contracts

# LTECH

WiFi-108 Intelligent Gateway

## 6. Third Party Communication Interface Wiring







## 8. Optional Accessories

EXC1

EXC2

EXC3

EXC4





# LTECH

WiFi-108 Intelligent Gateway

RF relay

EBOX-AP





Wireless module (Can be connected to more than 100 types of LTECH dimmable driver. )



Other accessories



 $oldsymbol{st}$  More supporting equipments is applicable to L-BUS system, please consult the supplier for details.

# LTECH

## 9. APP Introduction

#### 9.1 Install APP

9.1.1 Install APP via mobile phone



Scan QR Code to download "L-BUS"

9.1.2 Open APP and register or login.



8

#### 9.2 Device management:

9.2.1 Match device: Open APP, enter "My Device" interface, click " + "icon, following the prompts to add WiFi-108.





0

# LTECH

WiFi-108 Intelligent Gateway

#### 9.2.2 Match panel / lamps

Click right bottom "more" icon  $\equiv$  to enter, then click "Zone setting", in "Zone setting" interface, click