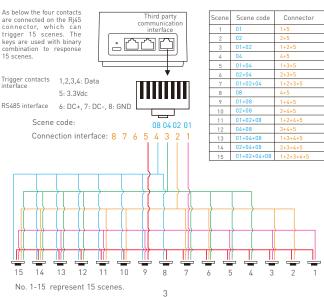

## 6. Third Party Communication Interface Wiring

# L-BUS IN Power

RESET: Insert the pin into the "RESET" hole for 6 second. (All the data will be cleared, please use it carefully). Details refer to 10.6.

Third part interface RS485 / Trigger contracts