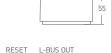

# L-BUS IN Power

RESET: Insert the pin into the "RESET" hole for 6 second. (All the data will be cleared, please use it carefully). Details refer to 10.6.

Third part interface RS485 / Trigger contracts