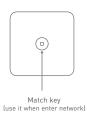

#### 9.2.2 Match panel / lamps

Click right bottom "more" icon  $\equiv$  to enter, then click "Zone setting", in "Zone setting" interface, click right top "Match" key to match panel, lamps and EBOX.