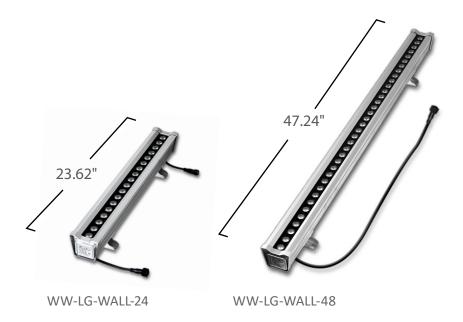

**PRODUCT NAME** Bright Star RGB & RGBW Linear Wall Washers - 24VDC

SKU RGB: WW-LG-WALL-24-RGB | WW-LG-WALL-48-RGB

RGBW: WW-LG-WALL-24-RGBW | WW-LG-WALL-48-RGBW

**DESCRIPTION** Our RGB and RGBW LED Wall Washer are 2.95" wide and come in either 24" or 48" length.

Non-submersible, RoHS and CE approved.

**DIMENSIONS** WW-LG-WALL-24: 23.62" x 2.95" x 4.13"H (600 x 85 x 105mm)

WW-LG-WALL-48: 47.24" x 2.95" x 4.13"H (1200x85x105mm)

**LIFESPAN** 50,000 Hours

**WARRANTY** 2 Year Manufacturers