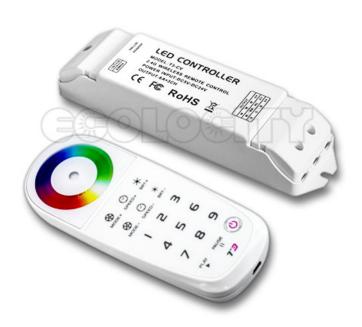

**PRODUCT NAME** Color Wheel RGB Sync Controller and Receiver Kit - 5-24VDC 6A/CH

**URL** Click Here

SKU KIT: LC-LT-RGBA-KIT / REMOTE: LC-LT-RGBA-CR / RECEIVER: LC-LT-RGBW-TC

or any other 5-24VDC Constant Voltage LED Lighting product.

**DESCRIPTION** Our Color Wheel Sync RGB Controller uses the most advanced 2.4GHZ RF wireless transmis-

sion technology to sync an unlimited amount of RGB receivers to the RF remote control within effective distance. Built-in with 32 changing modes, using advanced PWM (pulse width modulation) control technology to create smooth color changing effects with no flickering. Unique full-color circle touch control technology, 8 touch keys on the receiver, you can select the functions of switch, pause, changing modes, speed and LED brightness, all functions can be achieved by remote controller, controller can automatically adapt to the input voltage of DC 5V-24V. the controller is designed with 4 wires 3 loops output, widely used for all LED lights with current-limiting resistance, such as RGB LED module, LED Strip Lights, LED Wall Washers

**SUPPLY VOLTAGE** 6-24VDC Constant Voltage

**CONNECTION TYPE** 4 pin, 3 loop, Common Anode

**OUTPUT CURRENT** 6A x 3 Channels Max

**OUTPUT POWER** 12VDC - 216W 24VDC - 432W

**WARRANTY** 1 year manufacturers