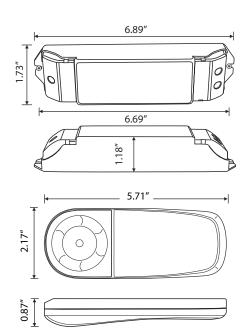

**PRODUCT NAME** Color Wheel RGB 10 Zone Controller and Receiver Kit - 6A, 5-24VDC

URL Click Here

SKU KIT: LC-LT-RGBB-KIT / REMOTE: LC-LT-RGBB-CR / RECEIVER: LC-LT-RGBW-TC

**DESCRIPTION** Our Colo

Our Color Wheel 10 Zone RGB Controller uses the most advanced 2.4GHZ RF wireless transmission technology to sync an unlimited amount of RGB receivers to up 1-10 zones. Built-in with 16 changing modes, using advanced PWM (pulse width modulation) control technology to create smooth color changing effects with no flickering. Unique full-color circle touch control technology, 10 touch keys on the receiver, you can select the functions of switch, pause, changing modes, speed and LED brightness, all functions can be achieved by remote controller, controller can automatically adapt to the input voltage of DC 5V-24V. the controller is designed with 4 wires 3 loops output, widely used for all LED lights with current-limiting resistance, such as RGB LED module, LED Strip Lights, LED Wall Washers or any other 5-24VDC Constant Voltage LED Lighting product.