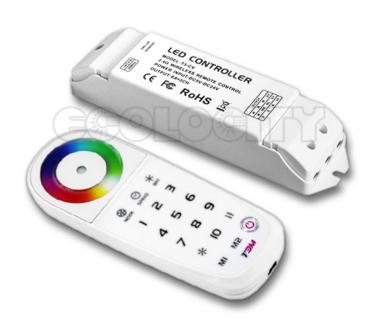

**PRODUCT NAME** Color Wheel RGB 10 Zone Controller and Receiver Kit - 6A, 5-24VDC

URL Click Here

SKU KIT: LC-LT-RGBB-KIT / REMOTE: LC-LT-RGBB-CR / RECEIVER: LC-LT-RGBW-TC

**DESCRIPTION** Our Colo

Our Color Wheel 10 Zone RGB Controller uses the most advanced 2.4GHZ RF wireless transmission technology to sync an unlimited amount of RGB receivers to up 1-10 zones. Built-in with 16 changing modes, using advanced PWM (pulse width modulation) control technology to create smooth color changing effects with no flickering. Unique full-color circle touch control technology, 10 touch keys on the receiver, you can select the functions of switch, pause, changing modes, speed and LED brightness, all functions can be achieved by remote controller, controller can automatically adapt to the input voltage of DC 5V-24V. the controller is designed with 4 wires 3 loops output, widely used for all LED lights with current-limiting resistance, such as RGB LED module, LED Strip Lights, LED Wall Washers or any other 5-24VDC Constant Voltage LED Lighting product.