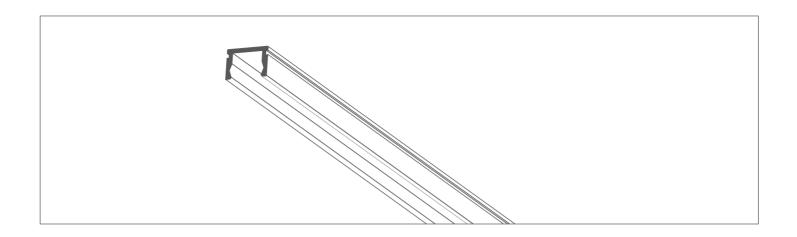

## Parts needed to mount the PIKO extrusion

**WARNING!** All LED strips should be connected to a 12 V or 24 V power supply.

**IMPORTANT:** The mounting instructions present the basic form of assembly.

| 1. Mount the LED strip (D), insert the cover (C), and then insert the end cap (B). Run the cable to the power source.  A  D  B | 2. Apply double-sided tape to the extrusion (A), and attach the extrusion to the surface. Connect power. |
|--------------------------------------------------------------------------------------------------------------------------------|----------------------------------------------------------------------------------------------------------|
|                                                                                                                                |                                                                                                          |
|                                                                                                                                |                                                                                                          |