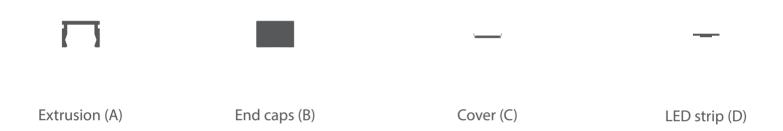

## Parts needed to mount the PIKO extrusion

**WARNING!** All LED strips should be connected to a 12 V or 24 V power supply.

**IMPORTANT:** The mounting instructions present the basic form of assembly.

| 1. Mount the LED strip (D), insert the cover (C), and then insert the end cap (B). Run the cable to the power source.  A  D  B | 2. Apply double-sided tape to the extrusion (A), and attach the extrusion to the surface. Connect power. |
|--------------------------------------------------------------------------------------------------------------------------------|----------------------------------------------------------------------------------------------------------|
|                                                                                                                                |                                                                                                          |
|                                                                                                                                |                                                                                                          |