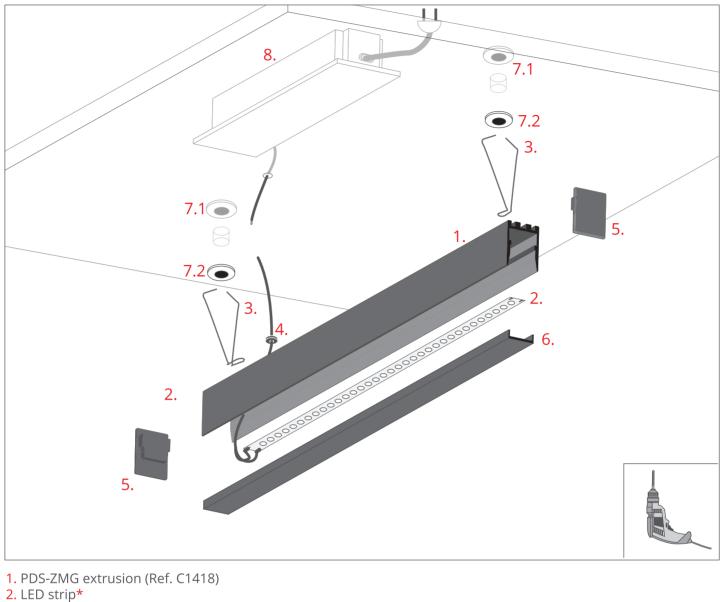

- 3. Surface mounting spring\*
- 4. Gland\*
- 5. End cap\*
- 6. Cover\*
- 7.1 Isolating base (element 7.1)\*
- 7.2 Isolating base (element 7.2)\*
- 8. Power supply (12 V / 24 V)\*

\*The full range of accessories and electronics is available at www.KlusDesign.com