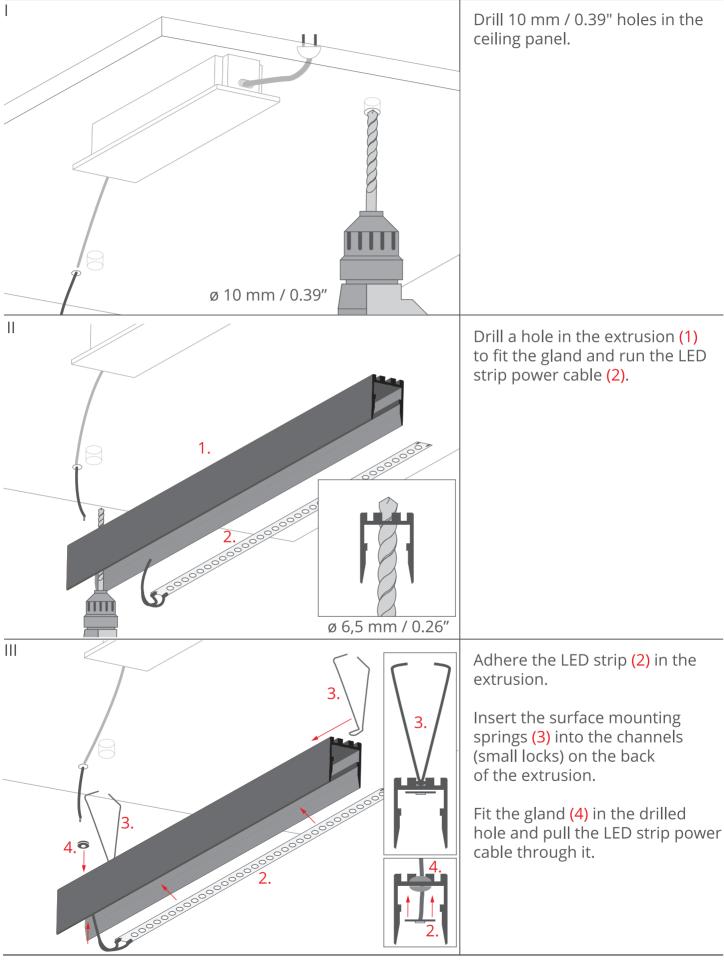

**NOTE!** All LED strips must be connected to a 12 V or 24 V power supply.

**IMPORTANT:** Not all possible mounting procedures are presented here. More mounting procedures and related accessories can be found at www.KlusDesign.com. Drawings of extrusions and accessories in these instructions are simplified and only approximate the actual shapes.