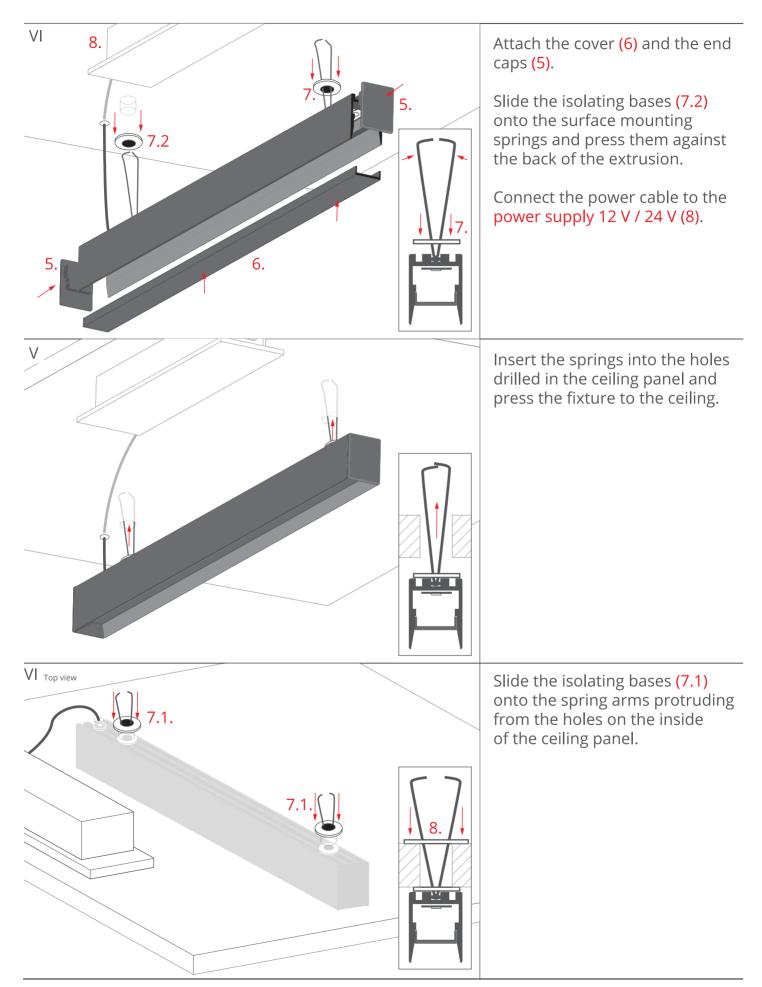

**NOTE!** All LED strips must be connected to a 12 V or 24 V power supply.

**IMPORTANT:** Not all possible mounting procedures are presented here. More mounting procedures and related accessories can be found at www.KlusDesign.com. Drawings of extrusions and accessories in these instructions are simplified and only approximate the actual shapes.