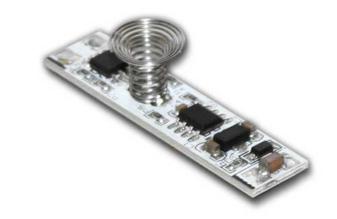

**PRODUCT NAME** Touch Sensor Switch for LED Strip Light Channels, 12-24VDC 3A

SKU LC-KL-SENS-2

PRODUCT URL Click Here

**DESCRIPTION** Combine our LED strip lights and aluminum track assortments with this touch sensor on / off

switch to create one of a kind touch activated light bars for any indoor lighting application. The touch spring allows you to touch the cover of your KLUS channel to turn your lights on and off as well as dimming control. This switch needs works best with our slimmer KL1 style extrusions and will need extra base height to work with our KL3 or deeper channels. You can either purchase just the on/off switch or switch plus dimming capability. This 12-24 volt strip light controller can control up to 3 amps of 12V or 24V Strip lights. Create your own custom lighting

fixtures with simple on off and dimming control with just a touch of the hand.

**INPUT POWER** 12-24VDC constant voltage

**CONNECTION TYPE** Common Anode (+)

**OUTPUT CURRENT** 3A x 1 Channel

OUTPUT POWER 12VDC - 36Watts / 24VDC - 72Watts