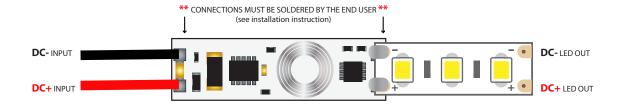

switch to create one of a kind touch activated light bars for any indoor lighting application. The touch spring allows you to touch the cover of your KLUS channel to turn your lights on and off as well as dimming control. This switch needs works best with our slimmer KL1 style extrusions and will need extra base height to work with our KL3 or deeper channels. You can either purchase just the on/off switch or switch plus dimming capability. This 12-24 volt strip light controller can control up to 3 amps of 12V or 24V Strip lights. Create your own custom lighting

fixtures with simple on off and dimming control with just a touch of the hand.

**INPUT POWER** 12-24VDC constant voltage

**CONNECTION TYPE** Common Anode (+)

**OUTPUT CURRENT** 3A x 1 Channel

OUTPUT POWER 12VDC - 36Watts / 24VDC - 72Watts