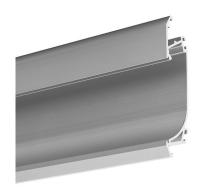

## **TECHNICAL DRAWING**

ref. number W4826ANODA Ecolocity SKU: EX-KL1-DM3

#### FINISH:

Silver anodized

#### **Additional information**

- the light reflection chamber may be open or covered with a frosted lens

- spece for LED strip: 0.52" / 13.2 mm

Turn off LED lights during peak day light hours in outdoor applications to avoid excessive heat buildup which will result in diminished LED life.