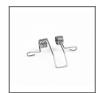

## **END CAPS**

OBIT End cap Ref: 24127 Ecolocity SKU: EX-KL1-CAP-DM3

## ACCESSORIES

KMA Spring Ref: 00838 Ecolocity SKU: EX-KL-CLIP-20-2

ZM-180 Connector Ref: 42717 Ecolocity SKU: EX-KL3-CON-180

6x1.2 Gland Ref: 00802