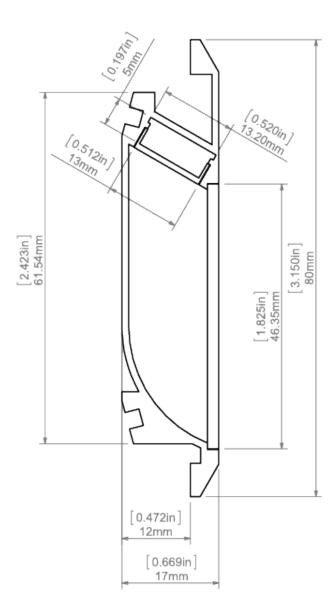

## **TECHNICAL DRAWING**

ref. number W4826ANODA Ecolocity SKU: EX-KL1-DM3

#### **Additional information**

- the light reflection chamber may be open or covered with a frosted lens

- spece for LED strip: 0.52" / 13.2 mm

Turn off LED lights during peak day light hours in outdoor applications to avoid excessive heat buildup which will result in diminished LED life.