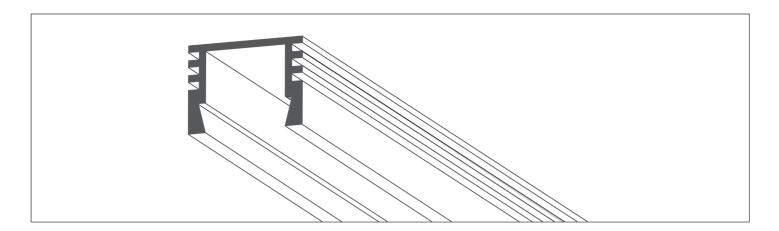

## Parts needed to mount the PDS-4-ALU extrusion



## **Tools needed for mounting:**

- drill
- screwdriver
- screws

**WARNING!** All LED strips should be connected to a 12 V or 24 V power supply.

**IMPORTANT:** The mounting instructions present the basic form of assembly. More methods and related accessories can be found at www.KlusDesign.com

www.KlusDesign.com 1



 Feed the power cable. Attach the mounting bracket (A) to the mounting surface with screws.







**3.** Connect power to the LED strip and mount the extrusion (B) in the mounting bracket (A). There are two ways to connect power: through a hole in the extrusion or through the end cap.



www.KlusDesign.com 2