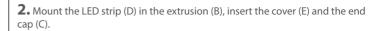

www.KlusDesign.com 1

 Feed the power cable. Attach the mounting bracket (A) to the mounting surface with screws.

**3.** Connect power to the LED strip and mount the extrusion (B) in the mounting bracket (A). There are two ways to connect power: through a hole in the extrusion or through the end cap.