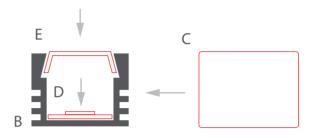

www.KlusDesign.com 1

 Feed the power cable. Attach the mounting bracket (A) to the mounting surface with screws.

**3.** Connect power to the LED strip and mount the extrusion (B) in the mounting bracket (A). There are two ways to connect power: through a hole in the extrusion or through the end cap.