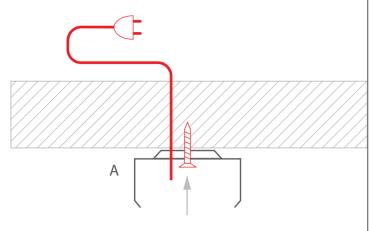

www.KlusDesign.com 1

 Feed the power cable. Attach the mounting bracket (A) to the mounting surface with screws.

**3.** Connect power to the LED strip and mount the extrusion (B) in the mounting bracket (A). There are two ways to connect power: through a hole in the extrusion or through the end cap.