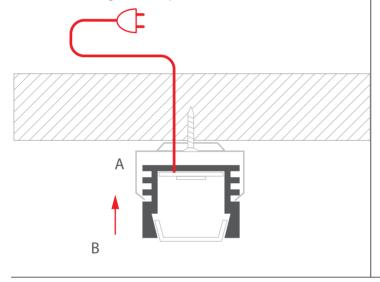

www.KlusDesign.com 1

 Feed the power cable. Attach the mounting bracket (A) to the mounting surface with screws.

**3.** Connect power to the LED strip and mount the extrusion (B) in the mounting bracket (A). There are two ways to connect power: through a hole in the extrusion or through the end cap.