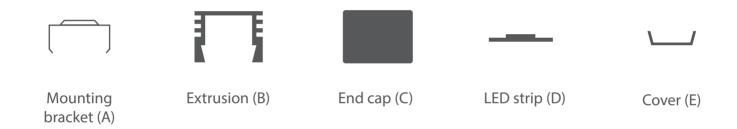

## Parts needed to mount the PDS-4-ALU extrusion



## **Tools needed for mounting:**

- drill
- screwdriver
- screws

**WARNING!** All LED strips should be connected to a 12 V or 24 V power supply.

**IMPORTANT:** The mounting instructions present the basic form of assembly. More methods and related accessories can be found at www.KlusDesign.com

www.KlusDesign.com 1



 Feed the power cable. Attach the mounting bracket (A) to the mounting surface with screws.







**3.** Connect power to the LED strip and mount the extrusion (B) in the mounting bracket (A). There are two ways to connect power: through a hole in the extrusion or through the end cap.



www.KlusDesign.com 2