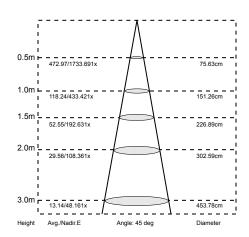

**DIMENSIONS** 1.97" Diameter X 3.03" Overall Length (50mm Diameter X 77mm Length)

LIFESPAN 40,000 Hours

POWER USE 12V AC/DC

COLOR TEMP. Cool White, 6000K

CRI >75 (Color Rendering Index)

LUMENS 450 lm

BEAM ANGLE 45°