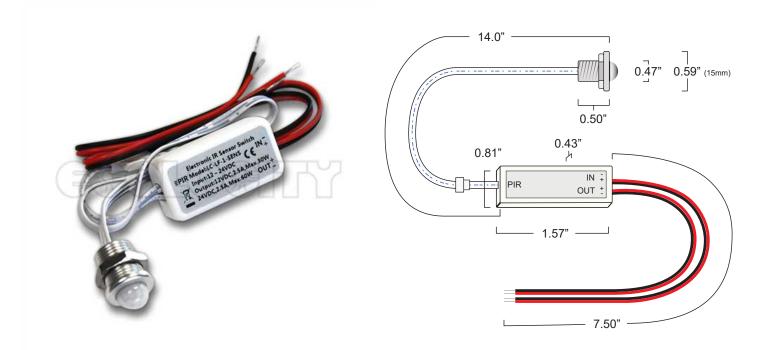

VDC constant voltage LED lighting products. The sensor detects motion within a 10ft radius which then switches your lights on for 30 seconds or until no more motion is detected. The sensor is conveniently attached to a threaded bolt designed to be permanently installed in any 0.47"-0.50" diameter hole using a 15mm size nut. This product is only intended to be used in a dry environment, ideal applications include dark areas where a light switch is inconvenient such as laundry rooms, bathrooms, attics, basements, garages, sheds, and storage areas. For larger installations use with a single channel signal amplifier to increase the load output.