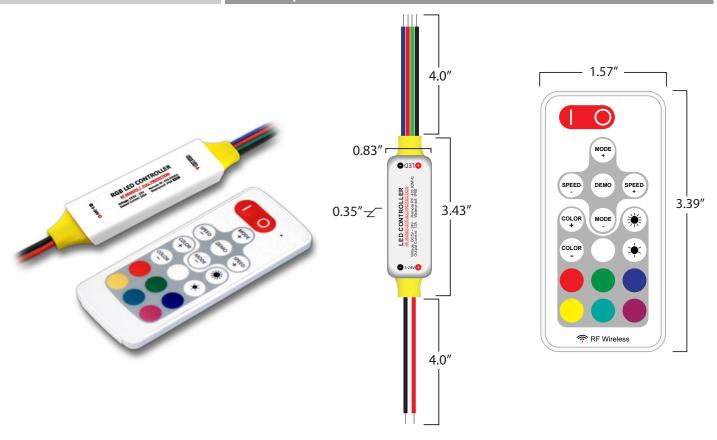

## Waterproof Mini RGB LED Controller with RF Remote

**PRODUCT NAME** Waterproof Mini RGB LED Controller with RF Remote, 5-24VDC 5A/CH

URL Click Here

MASTER SKU LC-LF-8RGB

**DESCRIPTION** This Mini Waterproof 5-24VDC RGB LED Controller is loaded with functionality and has an RF

remote range of up to 50ft. It can be used to control color effects for common anode style 5-24VDC constant voltage RGB LED Lights. With 5A per channel output this controller can handle 75W at 5VDC, 180W at 12VDC, and 360W at 24VDC. Functions include 30 static colors with 5 levels of dim (minimum dim level %30), and a variety of color flashing, strobing, and fading modes with 10 levels of speed adjustment. Each remote can be paired with any controller by pressing the power button and pause together within 5 seconds of DC power input. This product is IP68 waterproof rated but not designed to be submersed in water or directly

exposed to outdoor elements.

**SUPPLY VOLTAGE** 5-24VDC Constant Voltage

**CONNECTION TYPE** 4 pin, 3 loop, Common Anode

**OUTPUT CURRENT** 5A Per Channel Max

OUTPUT POWER 75W Max at 5VDC / 180W Max 12VDC / 360W Max 24VDC