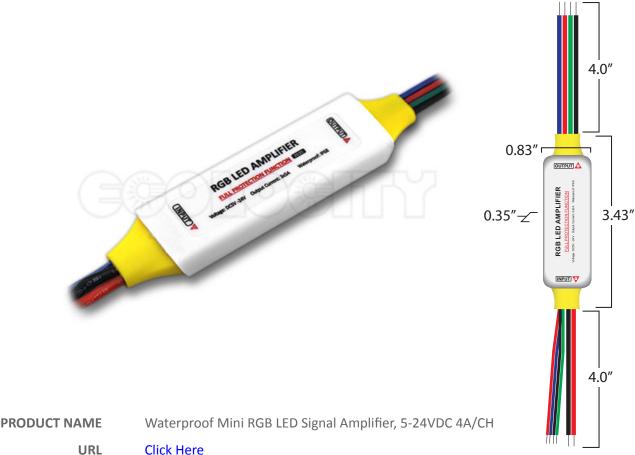

**MASTER SKU** LC-LF-8AMP

**DESCRIPTION** This Mini Waterproof RGB LED Signal Amplifier is IP68 rated and can be used to extend the

control signal on any outdoor or indoor LED lighting project using 5-24VDC constant voltage RGB LEDs. When you have exceeded the maximum load of your RGB LED controller use this signal amplifier to provide the same control signal to another 12A (4A x 3CH) of RGB LED strip lights, modules, or fixtures. By adding this RGB Amplifier and another power supply you can add up to 144W of RGB Lighting at 12VDC or 288W at 24VDC to your existing RGB lights. For use with 4 pin, 3 loop, common anode style RGB Lighting. Simple bare wire connections make installation a breeze on any new or existing project. The waterproof rating is not designed to be submersed, or meant to be exposed directly to outdoor elements.

**SUPPLY VOLTAGE** 5-24VDC Constant Voltage

**CONNECTION TYPE** 4 pin, 3 loop, Common Anode

**OUTPUT CURRENT** 4A Per Channel Max

**OUTPUT POWER** 5VDC - 60W Max / 12VDC - 144W Max / 24VDC - 288W Max

> IP68 **RATING**