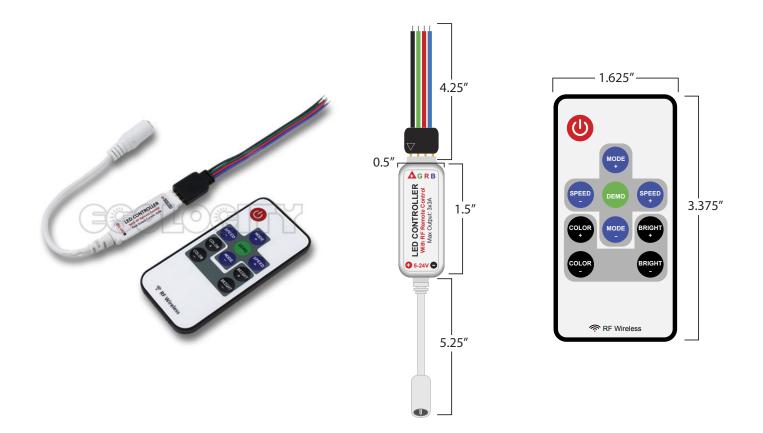

## Mini RGB LED Controller with RF Remote

- PRODUCT NAME Mini RGB LED Controller with RF Remote
  - URL Click Here
  - MASTER SKU LC-LF-6RGB

**DESCRIPTION** Don't be fooled by the size of this 5-24 Volt Mini RGB LED Controller, it is loaded with functionality and has an RF remote range of up to 50ft. It can be used to control color effects for 5-24 Volt DC Constant Voltage RGB LED Strip Lights, RGB LED modules and RGB LED lights. This RGB LED Controller is for use with 4 pin, 3 loop cable, common anode style constant voltage RGB LED Lights. With 2A per channel output this controller can handle 72W at 12VDC and 144W at 24VDC. Functions include 20 static colors with 5 levels of dim (minimum dim level %30), and a variety of color flashing, strobing, and fading modes with 5 levels of speed adjustment. Each RF remote is uniquely paired with each individual controller.

- **SUPPLY VOLTAGE** 5-24VDC Constant Voltage
- **CONNECTION TYPE** 4 pin, 3 loop, Common Anode
- OUTPUT CURRENT 2A Per Channel Max
- OUTPUT POWER 72W Max 12VDC / 144W Max 24VDC
  - WARRANTY 1 year manufacturers