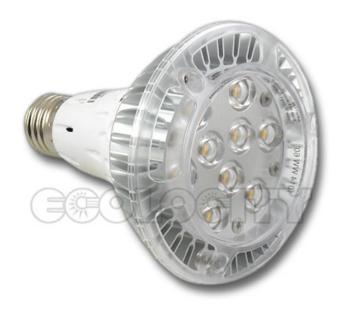

**PRODUCT NAME** PAR38 LED Bulbs 60 Degree, 17W - White

URL White: Click Here

SKUs White: LB-GL-P38-60-W

**DESCRIPTION** At 15¢ per kWh the cost to power this 17W LED bulb for its projected lifetime would be

**DIMENSIONS** 4.96" Diameter X 6.22" Overall Length (126mm Diameter X 158mm Length)

LIFESPAN 35,000 Hours
POWER USE 100-240V AC

COLOR TEMP. Cool White, 6000K / Warm White, 3500K

CRI Cool White, >75 (Color Rendering Index) / Warm White, >80

**LUMENS** Cool White, 840 lm / Warm White, 675 lm

BEAM ANGLE 60°

**CONNECTION** E26/27 base for PAR38 type bulbs

**WARRANTY** 2 Year Manufacturers

These specification are subject to change without notice. This specification information is from the manufacturer of this product. Ecolocity LED is not the manufacturer of this product. Copyright © 2014 Ecolocity LED