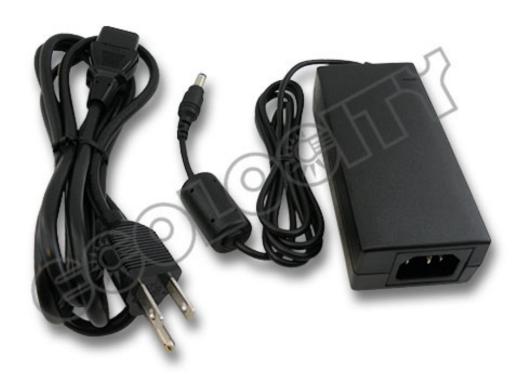

PRODUCT NAME Mean Well LED Power Supply, Wall Plug - 60W, 12VDC

**URL** Click Here

**SKU** PS-MW-60-12

**DESCRIPTION** Mean Well brand 60W, 12VDC LED power supply, 100-240VAC input, with single female barrel

connection output 12VDC. For dry locations only. Power supply can be used to connect 12VDC LED Modules, LED Lights, LED Strip Lights, RGB LED Lighting and any other 12VDC LED Lighting

products. UL, FCC, and CE approved. Can connect up to 56 Watts of LED Lights.

**DIMENSIONS** 4.9" L X 1.97" W X 1.24" H (125mm X 50mm X 30.5mm)

**INPUT VOLTAGE** 100 - 240VAC

**DC OUTPUT** 12VDC

**OPERATING TEMP°**  $14^{\circ} \sim 122^{\circ} \text{ F (-10}^{\circ} \sim 50^{\circ} \text{c)}$ 

**RATING** Indoor / Dry

**CONNECTION TYPE** Three prong wall plug 100 - 240VAC / 5.5mm female barrel jack 12VDC

**WARRANTY** 1 Year Manufacturers

These specification are subject to change without notice. This specification information is from the manufacturer of this product. Ecolocity LED is not the manufacturer of this product. Copyright © 2014 Ecolocity LED