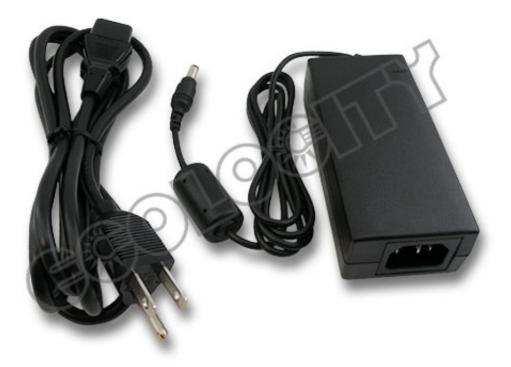

| PRODUCT NAME    | Mean Well LED Power Supply, Wall Plug - 60W, 24VDC                                                                                                                                                                                                                                                                        |
|-----------------|---------------------------------------------------------------------------------------------------------------------------------------------------------------------------------------------------------------------------------------------------------------------------------------------------------------------------|
| URL             | Click Here                                                                                                                                                                                                                                                                                                                |
| SKU             | PS-MW-60-24                                                                                                                                                                                                                                                                                                               |
| DESCRIPTION     | Mean Well brand 60W, 24VDC LED power supply, 100-240VAC input, with single female barrel connection output 24VDC. For dry locations only. Power supply can be used to connect 24VDC LED Modules, LED Lights, LED Strip Lights, RGB LED Lighting and any other 24VDC LED Lighting products. UL, CUL, FCC, and CE approved. |
| DIMENSIONS      | 4.9" L X 1.97" W X 1.24" H (125mm X 50mm X 31.5mm)                                                                                                                                                                                                                                                                        |
| INPUT VOLTAGE   | 100 - 240VAC                                                                                                                                                                                                                                                                                                              |
| DC OUTPUT       | 24VDC                                                                                                                                                                                                                                                                                                                     |
| OPERATING TEMP° | 14° ~ 122° F (-10° ~ 50°c)                                                                                                                                                                                                                                                                                                |
| RATING          | Indoor / Dry                                                                                                                                                                                                                                                                                                              |
| CONNECTION TYPE | Three prong wall plug 100 - 240VAC / 5.5mm female barrel jack 12VDC                                                                                                                                                                                                                                                       |
| WARRANTY        | 1 Year Manufacturers                                                                                                                                                                                                                                                                                                      |