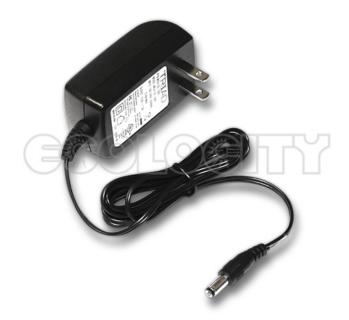

| PRODUCT NAME  | LED Power Supply, Wall Plug - 12W, 12VDC                                                                                                                                                                                                                                                                                                                                      |
|---------------|-------------------------------------------------------------------------------------------------------------------------------------------------------------------------------------------------------------------------------------------------------------------------------------------------------------------------------------------------------------------------------|
| SKU           | PS-OL-12-12                                                                                                                                                                                                                                                                                                                                                                   |
| URL           | Click Here                                                                                                                                                                                                                                                                                                                                                                    |
| DESCRIPTION   | A Wall plugin style, 12 watt Constant Voltage LED Power Supply which is suitable for dry locations and is capable of supplying power to 11 - 1 watt led modules. It has a 5.5mm X 2.1mm Female Plug for the 12V connection. It can be used to connect LED Modules, LED Lights, LED Light Ribbons, RGB LED lighting and other LED Lighting products. UL, RoHs and CE approved. |
| INPUT VOLTAGE | 100 - 240VAC                                                                                                                                                                                                                                                                                                                                                                  |
| DC OUTPUT     | 12VDC / 1A                                                                                                                                                                                                                                                                                                                                                                    |
| OUTPUT WATTS  | 12 watts max                                                                                                                                                                                                                                                                                                                                                                  |
| HOUSING TYPE  | Plastic                                                                                                                                                                                                                                                                                                                                                                       |
| DIMENSIONS    | L 3.0" X W 1.75" X H 1.0" (L 76mm X W 44mm X H 25mm)                                                                                                                                                                                                                                                                                                                          |
| APPROVALS     | UL, CE, RoHs                                                                                                                                                                                                                                                                                                                                                                  |
| RATING        | Dry                                                                                                                                                                                                                                                                                                                                                                           |
| WARRANTY      | 1 year manufacturers                                                                                                                                                                                                                                                                                                                                                          |