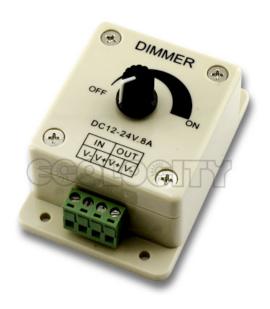

**PRODUCT NAME** PWM LED Light Dimmer, Knob Style 12-24VDC

SKU LC-OL-2DIM

PRODUCT URL Click Here

**DESCRIPTION** This simple PWM LED Light Dimmer uses a knob to dim your LED lighting products. It requires

12-24VDC input to operate, can handle 1 channel up to 8A or 96W of power at 12VDC or 192W of power at 24VDC. Wires are easily secured with screw down style connections. Can be used to dim LED lights, LED modules, LED light Ribbon or for dimming any one color LED product

with 12-24VDC constant voltage power requirements.

CONTROLLER TYPE PWM

**SUPPLY VOLTAGE** 12-24VDC constant voltage

OUTPUT 1 channel
DIMMING 0 to 100%

**CONNECTION TYPE** 4 pin, 3 loop, common anode

**DIMENSIONS** 3.5" L X 2.375" W X 2.25" H (89mm L X 60mm W X 57mm H)

OUTPUT CURRENT < 8A per channel (1 channel)
OUTPUT POWER 96W/12VDC, 192W/24VDC

**WARRANTY** 1 year manufacturers

These specification are subject to change without notice. This specification information is from the manufacturer of this product. Ecolocity LED is not the manufacturer of this product. Copyright © 2014 Ecolocity LED