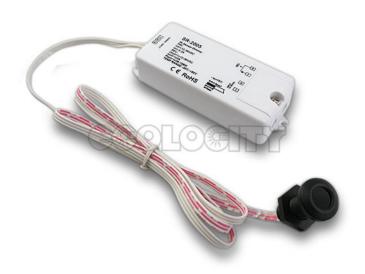

**PRODUCT NAME** LED Dimmer IR Sensor, CV 12-36V 8A

SKU LC-OL-11DIM

PRODUCT URL Click Here

**DESCRIPTION** This unique PWM LED Light Dimmer uses an IR Sensor to turn on/off as well as dim your LED

lighting products. It requires 12VDC-36VDC input to operate, can handle 1 channel up to 8A or 96W of power at 12VDC, 192W at 24VDC and 288W at 36VDC. Lights are turned on when you swipe your hand in front of the IR Sensor, and dimmed when you place and leave your hand in front of the IR Sensor. Full dimming will take from 16-20 seconds. Dimming patterns cycle from darkest to brightest and then from brightest to darkest. Wires are easily secured with screw down style connections. Can be used to dim LED lights, LED modules, LED light Ribbon or for dimming any one color LED product with 12VDC-36VDC constant voltage power requirements.

CONTROLLER TYPE PWM

**SUPPLY VOLTAGE** 12VDC-36VDC constant voltage

**OUTPUT** 1 channel

**DIMENSIONS** 3.31" L X 1.375" W X 0.8" H (84mm L X 35mm W X 20.32mm H)

**OUTPUT CURRENT** < 8A per channel (1 channel)