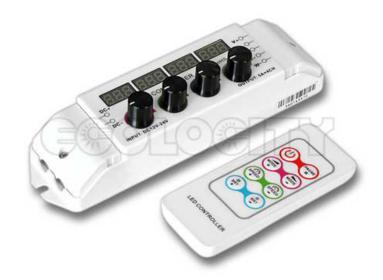

| PRODUCT NAME | 4 Knob RGBW LED ( | Controller with | Digital Display | & RF Remote. | 12-24V 5A/CH |
|--------------|-------------------|-----------------|-----------------|--------------|--------------|
|              |                   |                 |                 |              |              |

- URL Click Here
- SKU LC-LF-3RGBW
- **DESCRIPTION** Our 4 Knob RGBW LED Controller can be used to control your 4 Color RGBW LED Strip Lights, modules, or 12-24VDC constant voltage lighting fixtures. The digital display above each knob lets you see the 0-255 dimming values of your Red, Green, Blue, and White output levels. Combining all the options of each output you can create over 4 trillion different color hues and fine tune any color that you want. 37 built in color changing effects with speed and brightness adjustments can be accessed using the RF remote control. Each of the 4 color outputs can control up to 5 amps of LED lighting, or 60 watts using 12VDC, 120 watts using 24VDC. Multiply that value over the 4 channels and you can control up to 240 watts max at 12V or 480 watts max at 24V.
- SUPPLY VOLTAGE 12-24VDC Constant Voltage
- **DIMENSIONS** 6.93"L x 1.81"W x 1.18"H
- **CONNECTION TYPE** 5 wire RGBW(+)