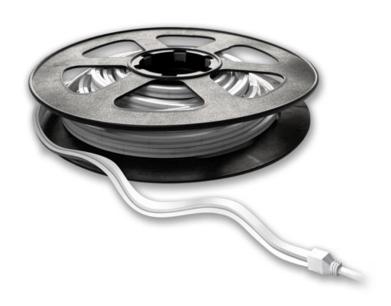

## Long Run LED Neon, Top Emitting - ETL 24VDC

| Material            | Silicone             |
|---------------------|----------------------|
| LED Type            | 2835                 |
| LED Quantity        | 42/ft (140/m)        |
| Full Reel Length    | 32.8ft (10m)         |
| CRI                 | >80                  |
| Beam Angle          | 140°                 |
| Dimmable            | Yes                  |
| Operating Temperatu | <b>-40°∼149°</b> F   |
| Min Bend Diameter   | 5.12 <b>"</b> Ø      |
| Lifetime Hours      | 50,000 Hours         |
| Warranty Period     | 2 Years              |
| Certification       | ETL Listed, RoHS, CE |

\* Sold by the 1 meter or 10 meter reel.

| SKU                | Color      | Kelvin | Lumens    | Watts       | LEDs      | Voltage  | Rating | Max Serial |
|--------------------|------------|--------|-----------|-------------|-----------|----------|--------|------------|
| LN-DX-LR-FV-WW-10M | Warm White | 3000K  | 262 lm/ft | - 3.61 W/ft | t 140/m   | 24VDC    | IP67   | 32.8ft     |
| LN-DX-LR-FV-W-10M  | Cool White | 6000K  | 271 lm/ft |             | 3.01 W/IC | 1-10/111 | 21000  | 11 07      |