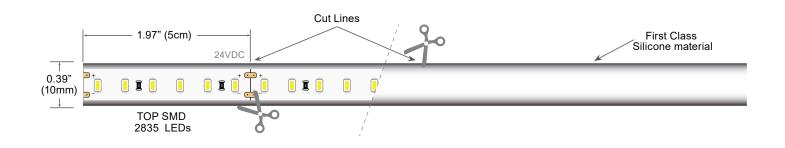

## Long Run LED Neon, Top Emitting - ETL 24VDC

| Material            | Silicone             |
|---------------------|----------------------|
| LED Type            | 2835                 |
| LED Quantity        | 42/ft (140/m)        |
| Full Reel Length    | 32.8ft (10m)         |
| CRI                 | >80                  |
| Beam Angle          | 140°                 |
| Dimmable            | Yes                  |
| Operating Temperatu | <b>-40°∼149°</b> F   |
| Min Bend Diameter   | 5.12 <b>"</b> Ø      |
| Lifetime Hours      | 50,000 Hours         |
| Warranty Period     | 2 Years              |
| Certification       | ETL Listed, RoHS, CE |

\* Sold by the 1 meter or 10 meter reel.

| SKU                | Color      | Kelvin | Lumens    | Watts       | LEDs      | Voltage  | Rating | Max Serial |
|--------------------|------------|--------|-----------|-------------|-----------|----------|--------|------------|
| LN-DX-LR-FV-WW-10M | Warm White | 3000K  | 262 lm/ft | - 3.61 W/ft | t 140/m   | 24VDC    | IP67   | 32.8ft     |
| LN-DX-LR-FV-W-10M  | Cool White | 6000K  | 271 lm/ft |             | 3.01 W/IC | 1-10/111 | 21000  | 11 07      |