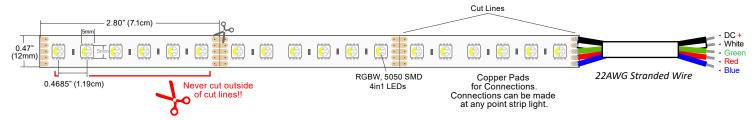

### **SPECIFICATIONS**

Product SKU: RL-DX-4IN1-W2

LED Size: 5050 SMD

LED Quantity: 6 LEDs per 2.80"

Input Power: 24VDC Constant Voltage

Watts: 8.2W per foot

Max Serial Connection: 20ft

Operating Temp: -4° ~ 113°F

### 2.) Tin Strip Light Pads

Cut your strip light to length on cut line between copper pads. Tin each copper pad with rosin core solder. Do not bridge solder between copper pads.

### 3.) Solder Wire to Strip

Mate your tinned wire to the copper pad with respective polarity. Black wire to DC+. Be sure that no wires or solder are touching on another.