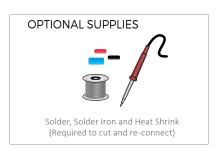

### 1.) Strip and Tin Wire

Heat your soldering iron to 500-600°F. Strip your 2 conductor stranded wire roughly 1/8". Tin the exposed wires with rosin core solder.

### 4.) Test and Heat Shrink

Test your soldered connection for continuity or any electrical arcing. Once tested you can cover exposed copper pads with heat shrink if desired.