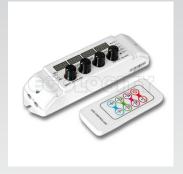

### 3.) Connect Controller

Always be certain power is disabled before connecting! Use a small screw driver to connect your 24VDC positive and negative wires to your 4 channel RGBW controller input.

### 3.) Connect Strip Lights

Always be certain power is disabled before connecting! Use a screw driver to connect the 5 wires from your RGBW strip light to the proper output ports of your 4 channel RGBW controller.

# STRIP LIGHT ACCESSORIES:

NO CONNECTORS (Strip light must be soldered)

24VDC Power Supplies

RGBW LED Controllers

Aluminum Extrusions and Covers

### **HELPFUL LINKS:**

**24VDC Power Supplies** - http://www.ecolocityled.com/category/led\_power\_supplies\_24v

**RGBW LED Controllers** - http://www.ecolocityled.com/category/4ch-led-controls

**RGBW Connection Wire** - http://www.ecolocityled.com/product/rgbw-led-wire-5c