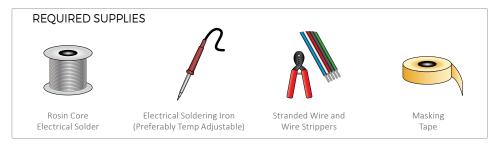

### 1.) Strip and Tin Wire

Heat your soldering iron to 500-600°F. Strip your 2 conductor stranded wire roughly 1/8". Tin the exposed wires with rosin core solder.

### 2.) Tin Strip Light Pads

Cut your strip light to length on cut line between copper pads. Tin each copper pad with rosin core solder. Do not bridge solder between copper pads.

### 3.) Solder Wire to Strip

Mate your tinned wire to the copper pad with respective polarity. Black wire to DC+. Be sure that no wires or solder are touching on another.