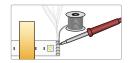

### 3.) Solder Wire to Strip

Mate your tinned wire to the copper pad with respective polarity. Black wire to DC+. Be sure that no wires or solder are touching on another.