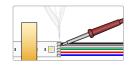

### 2.) Tin Strip Light Pads

Cut your strip light to length on cut line between copper pads. Tin each copper pad with rosin core solder. Do not bridge solder between copper pads.