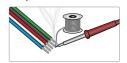

### 1.) Strip and Tin Wire

Heat your soldering iron to 500-600°F. Strip your 2 conductor stranded wire roughly 1/8". Tin the exposed wires with rosin core solder.

### 2.) Tin Strip Light Pads

Cut your strip light to length on cut line between copper pads. Tin each copper pad with rosin core solder. Do not bridge solder between copper pads.

### 3.) Solder Wire to Strip

Mate your tinned wire to the copper pad with respective polarity. Black wire to DC+. Be sure that no wires or solder are touching on another.