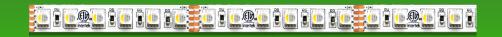

### **SPECIFICATIONS**

Product SKU: RL-DX-4IN1-W2

LED Size: 5050 SMD

LED Quantity: 6 LEDs per 2.80"

Input Power: 24VDC Constant Voltage

Watts: 8.2W per foot

Max Serial Connection: 20ft

Operating Temp: -4° ~ 113°F

Beam Angle: 120°

Rating: Dry

Warranty Period: 2 Years

**Input Power: 24VDC Constant Voltage** 

Power supply equation

X \* 8.20 = Y

X = linear strip light footage

*Y = minimum transformer wattage* 