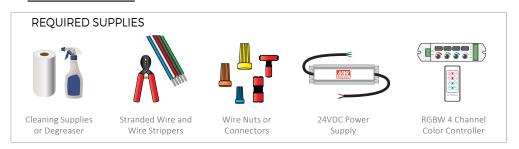

### 1.) Clean Mounting Surface

Use your cleaning supplies to clean your mounting surface. Please note that mounting surface must be smooth, clean and dry for the 3M tape to permanently adhere.

### 2.) Connect Transformer

WARNING – This step should be done by a qualified professional. Always disable AC power before connecting! Use wire nuts or connectors to secure your AC input to your 24V transformer.

### 3.) Connect Controller

Always be certain power is disabled before connecting! Use a small screw driver to connect your 24VDC positive and negative wires to your 4 channel RGBW controller input.

### 3.) Connect Strip Lights

Always be certain power is disabled before connecting! Use a screw driver to connect the 5 wires from your RGBW strip light to the proper output ports of your 4 channel RGBW controller.