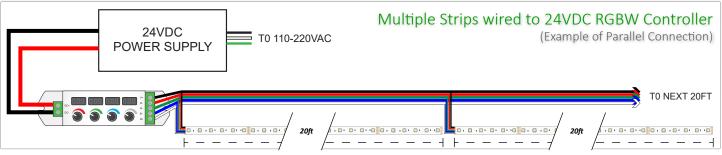

# **CONNECTION EXAMPLES:** 8.2 Watts per foot

POWER SUPPLY AND CONTROLLER AMP OUTPUT RATING MUST BE GREATER THAN THE LOAD OF THE STRIP LIGHT OUTPUT.