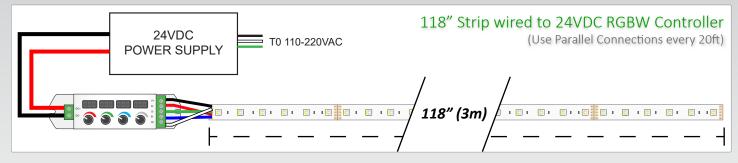

# **CONNECTION EXAMPLES:** 8.2 Watts per foot

POWER SUPPLY AND CONTROLLER AMP OUTPUT RATING MUST BE GREATER THAN THE LOAD OF THE STRIP LIGHT OUTPUT.

DO NOT exceed 20ft serial connection! BE CERTAIN your 24VDC source and wire gauge is suffice for powered load.

EcolocityLED.com info@EcolocityLED.com