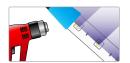

### 4.) Test and Heat Shrink

Test your soldered connection for continuity or any electrical arcing. Once tested you can cover exposed copper pads with heat shrink if desired.