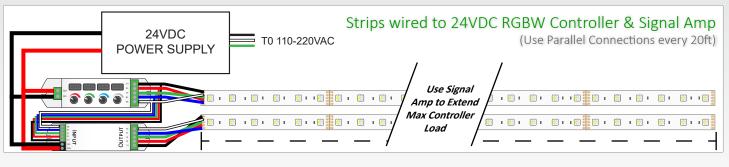

# **CONNECTION EXAMPLES:** 8.2 Watts per foot

POWER SUPPLY AND CONTROLLER AMP OUTPUT RATING MUST BE GREATER THAN THE LOAD OF THE STRIP LIGHT OUTPUT.

### 3.) Connect Controller

Always be certain power is disabled before connecting! Use a small screw driver to connect your 24VDC positive and negative wires to your 4 channel RGBW controller input.

### 3.) Connect Strip Lights

Always be certain power is disabled before connecting! Use a screw driver to connect the 5 wires from your RGBW strip light to the proper output ports of your 4 channel RGBW controller.