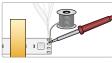

#### **REOUIRED SUPPLIES**

Rosin Core Electrical Solder

1.) Strip and Tin Wire

Heat your soldering iron to

500-600°F. Strip your 2

conductor stranded wire

roughly 1/8". Tin the exposed

wires with rosin core solder.

Electrical Soldering Iron (Preferably Temp Adjustable)