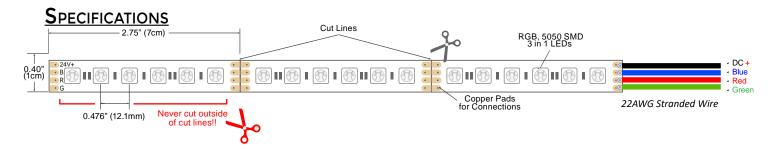

#### 09 9 62

1092 Greg Street Sparks, NV 89431 ECOLOCITYLED.COM 775-636-6060

| Product SKU :           | RL-DX-RLX-RGB-10       |
|-------------------------|------------------------|
| LED Size :              | 5050 SMD               |
| LED Quantity :          | 6 LEDs per 2.75"       |
| Input Power :           | 24VDC Constant Voltage |
| Watts :                 | 5.40W per foot         |
| Max Serial Connection : | 20ft                   |
| Operating Temp :        | -4°~113°F              |
| Beam Angle :            | 120°                   |
| Rating :                | Dry                    |
| Warranty Period :       | 2 Years                |

DO NOT exceed 20ft serial connection! BE CERTAIN your 24VDC source and wire gauge is suffice for powered load.

1092 Greg Street Sparks, NV 89431, USA

ECOLOCITYLED.COM 775-636-6060