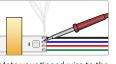

#### 3.) Solder Wire to Strip

Mate your tinned wire to the copper pad with respective polarity. Black wire to DC+. Be sure that no wires or solder are touching on another.