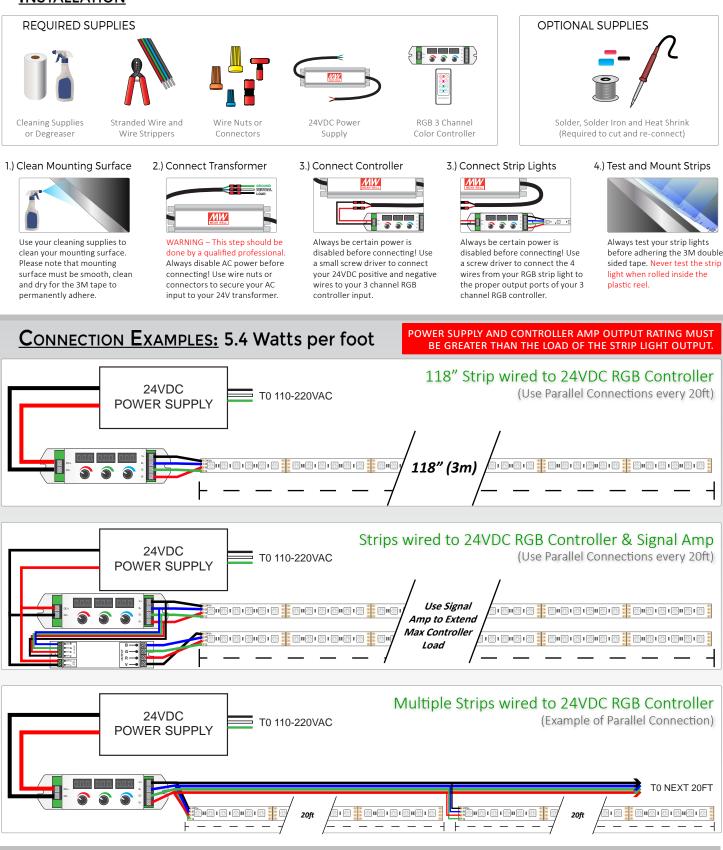

## INSTALLATION

LED LIGHTING SOLUTIONS

1092 Greg Street Sparks, NV 89431, USA

#### **REOUIRED SUPPLIES**

Rosin Core Electrical Solder

1.) Strip and Tin Wire

Heat your soldering iron to

500-600°F. Strip your 2

conductor stranded wire

roughly 1/8". Tin the exposed

wires with rosin core solder.

#### 2.) Tin Strip Light Pads

Cut your strip light to length on cut line between copper pads. Tin each copper pad with rosin core solder. Do not bridge solder between copper pads

#### 3.) Solder Wire to Strip

Mate your tinned wire to the copper pad with respective polarity. Black wire to DC+. Be sure that no wires or solder are touching on another.

#### 4.) Test and Heat Shrink

Test your soldered connection for continuity or any electrical arcing. Once tested you can cover exposed copper pads with heat shrink if desired.

RGB Strip Light

**Quick** Connectors