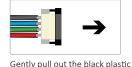

# Masking

3.) Push Back Tabs

I

Push back the plastic tabs to

pinch the strip light into place.