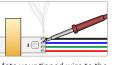

### **REOUIRED SUPPLIES**

Rosin Core Electrical Solder

1.) Strip and Tin Wire

Heat your soldering iron to

500-600°F. Strip your 2

conductor stranded wire

roughly 1/8". Tin the exposed

wires with rosin core solder.

ECOLOCITYLED.COM 775-636-6060

Wire Strippers

Mate your tinned wire to the