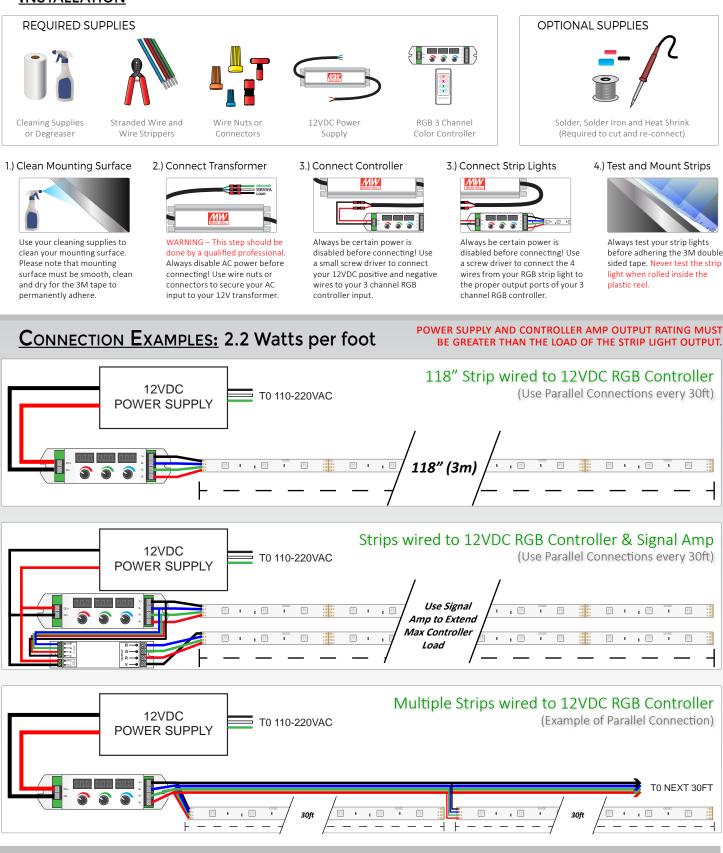

# INSTALLATION

LED LIGHTING SOLUTIONS

1092 Greg Street Sparks, NV 89431, USA

## PRECAUTIONS

WARNING - This product should be installed, cut and connected only by a qualified professional.

Use 12VDC Input Only!

This product is not designed to be installed in wet or damp environments.

NEVER cut, connect, or join wires while product is connected to a live power source.

DO NOT bend, fold or crease the strip in a manner that will damage the conductivity of the circuit board.

DO NOT use in direct sunlight. DO NOT use in environments over 113°F.

DO NOT exceed 30ft serial connection! BE CERTAIN your 12VDC source and wire gauge is suffice for powered load.

1092 Greg Street Sparks, NV 89431, USA

ECOLOCITYLED.COM 775-636-6060