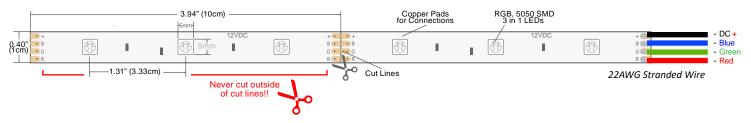

# **S**PECIFICATIONS

Ĩ

ĩ

- Ba

| Product SKU :           | RL-SC-RS-RGB2-10       |
|-------------------------|------------------------|
| LED Size :              | 5050 SMD               |
| LED Quantity :          | 3 LEDs per 3.94"       |
| Input Power :           | 12VDC Constant Voltage |
| Watts :                 | 2.20W per foot         |
| Max Serial Connection : | 30ft                   |
| Operating Temp :        | -4°~113°F              |
| Beam Angle :            | 120°                   |
| Rating :                | Dry                    |
| Warranty Period :       | 2 Years                |

## 2.) Tin Strip Light Pads

Cut your strip light to length on cut line between copper pads. Tin each copper pad with rosin core solder. Do not bridge solder between copper pads