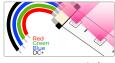

### 3.) Solder Wire to Strip

copper pad with respective polarity. Black wire to DC+. Be sure that no wires or solder are touching on another.