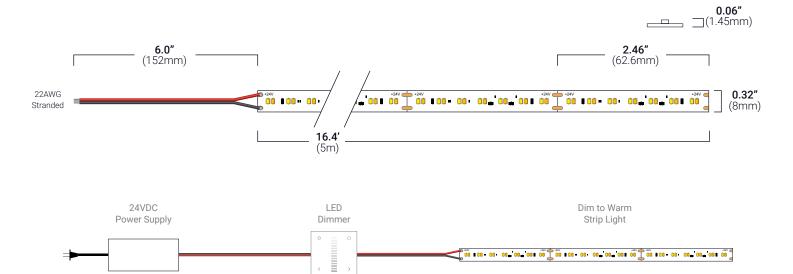

## Ribbon Star Accent Series Dim to Warm Strip Light

| LED Type                  | 2216                 |
|---------------------------|----------------------|
| <b>LED Quantity</b>       | 68/ft (224/m)        |
| LEDs Per Full Reel        | 1,120/16.4ft         |
| Full Reel Length          | 16.4ft (5m)          |
| CRI                       | >80                  |
| Beam Angle                | 120°                 |
| Dimmable                  | Yes                  |
| <b>Operating Temperat</b> | <b>ure</b> -4°∼113°F |
| Lifetime Hours            | 50,000 Hours         |
| <b>Warranty Period</b>    | 2 Years              |
| Certification             | ETL Listed, RoHS, CE |

\* Sold by the 1 meter or 5 meter reel.

| SKU               | Color       | Kelvin     | Lumens    | Watts     | Voltage | Rating | Max Serial |
|-------------------|-------------|------------|-----------|-----------|---------|--------|------------|
| RL-SC-UT24-DTW-5M | Dim to Warm | 1800-3000K | 213 lm/ft | 2.44 W/ft | 24VDC   | IP20   | 30ft       |