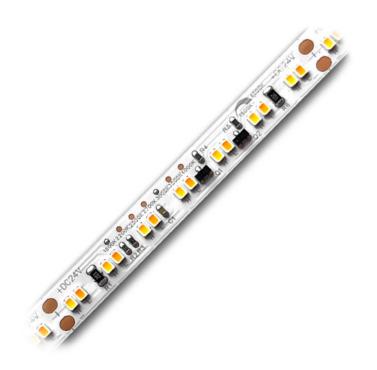

## Ribbon Star Accent Series Dim to Warm Strip Light

| LED Type                  | 2216                 |
|---------------------------|----------------------|
| <b>LED Quantity</b>       | 68/ft (224/m)        |
| LEDs Per Full Reel        | 1,120/16.4ft         |
| Full Reel Length          | 16.4ft (5m)          |
| CRI                       | >80                  |
| Beam Angle                | 120°                 |
| Dimmable                  | Yes                  |
| <b>Operating Temperat</b> | <b>ure</b> -4°∼113°F |
| Lifetime Hours            | 50,000 Hours         |
| <b>Warranty Period</b>    | 2 Years              |
| Certification             | ETL Listed, RoHS, CE |

\* Sold by the 1 meter or 5 meter reel.

| SKU               | Color       | Kelvin     | Lumens    | Watts     | Voltage | Rating | Max Serial |
|-------------------|-------------|------------|-----------|-----------|---------|--------|------------|
| RL-SC-UT24-DTW-5M | Dim to Warm | 1800-3000K | 213 lm/ft | 2.44 W/ft | 24VDC   | IP20   | 30ft       |