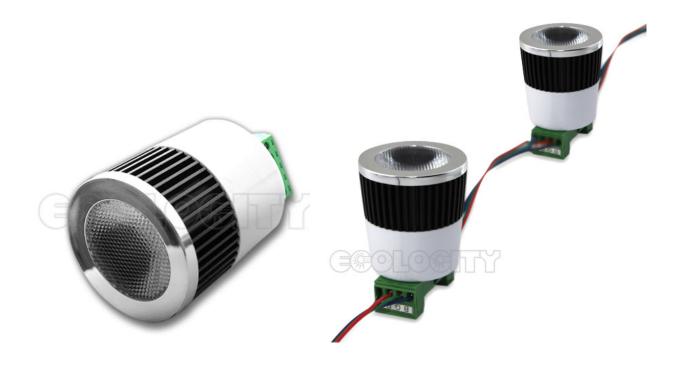

**PRODUCT NAME** RGB LED Spot Bulb 4 Wire Terminal Base 7W

URL Click Here

**DESCRIPTION** This RGB LED Spot Bulb with a 4 wire terminal base has a projected life span of 30,000 hours

and is designed to be installed with any 12VDC Constant Voltage Lighting Controller or DMX Control system. The great part about this bulb is that they can be installed in a series of up to 10 bulbs or in line with any 12VDC Constant Voltage RGB LED Modules or RGB LED Strip Lights. For larger installations use parallel connections. Consuming only 7W of power this bulb is a great energy saving and eco friendly product and can be used in a variety of applications.

BEAM ANGLE 30°

**CONNECTION** 4 Wire RGB(+)

MAX SERIAL 10 Spot Bulbs (Use parallel connections when wiring more than 10 bulbs)

**WARRANTY** 1 Year Manufacturers

These specification are subject to change without notice. This specification information is from the manufacturer of this product. Ecolocity LED is not the manufacturer of this product. Copyright © 2014 Ecolocity LED