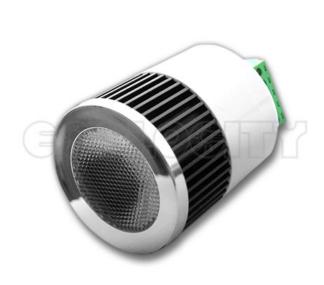

**PRODUCT NAME** RGBW LED Spot Bulb MR16 with screw down 5 wire connect - 10W, 12VDC

URL Click Here

**DESCRIPTION** Add colored accents as well as crisp white to your home, business, or any indoor lighting

display with our RGBW LED Spot Bulbs. These bulbs are capable of producing billions of color variations and have a projected life span of 30,000 hours. Each 12VDC bulb consumes only 10W of power when all colors, plus white, is on full brightness. Use any of our low voltage RGBW Color controllers to control the RGB and white light output or control each bulb individ-

ually using a 4 channel DMX decoder. Low heat, No UV, No IR. CE, ROHS Certified.

**DIMENSIONS** 1.89" W X 2.40" L (48mm Diameter x 61mm Length)

**LIFESPAN** 30,000 Hours

**INPUT VOLTAGE** 12VDC

WAVE LENGTH Red - 635nm, Green - 525nm, Blue - 460nm

**LUMENS** Red - 30lm, Green - 60lm, Blue - 12lm, White - 100lm

BEAM ANGLE 30°

**CONNECTION** 5 Wire RGBW(+)

MAX SERIAL 10 Spot Bulbs (Use parallel connections when wiring more than 10 bulbs)

**WARRANTY** 1 Year Manufacturers