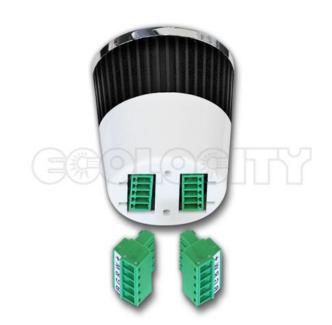

**LUMENS** Red - 30lm, Green - 60lm, Blue - 12lm, White - 100lm

BEAM ANGLE 30°

**CONNECTION** 5 Wire RGBW(+)

MAX SERIAL 10 Spot Bulbs (Use parallel connections when wiring more than 10 bulbs)

**WARRANTY** 1 Year Manufacturers